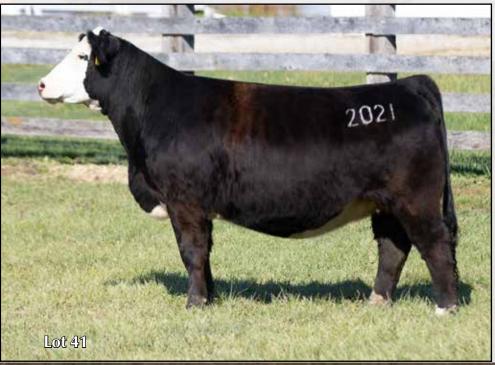

W/C Relentless 32C Sandeen Donna 1316 Sandeen Donna 8405

A. Countertime due 2/28/25 B. Foresight due 1/29/25

BW

4.1

ww

77.6

W/C Relentless 32C Sandeen Donna 1316 Sandeen Donna 8405

Stay

12.9

API

103.4

Milk

19.1

| CE  | BW  | WW   | YW     | Milk | Stay | API   |
|-----|-----|------|--------|------|------|-------|
| 7.8 | 4.1 | 77.6 | 114.3  | 19.1 | 12.9 | 103.4 |
|     |     |      | A 1000 |      |      |       |

Donor EPD's Listed - Both matings IVF Heifer Embryos

114.3 Donor EPD's Listed

YW

Sandeen Donna 1316 made a great first impression with the public, when she sold in the 2021 Buildin' a Brand sale, topping the open heifer division at \$130,000. I'm not sure we've ever sold a female that has done such a phenomenal job at doing everything right in such a limited amount of time. From a phenotypic standpoint, her combination of power and elegance is unparalleled amongst her contemporaries. A still photo can simply not give justice to her three-dimensional build. She stands on a large, densely constructed, correctly shaped hoof and is stout, to say the least, in her skeletal design. She's a wide muzzled, bold centered individual, with a wide pin set to match, yet is still as feminine through her neck and shoulders region as any female on the place.

CE

7.8

Most importantly, with her first crop of calves she has proven that she can produce the greatness just as all of the indicators predicted! Her first daughter to be brought before a crowd for appraisal recently topped the '24 Ferguson Cattle Co. Rare Vintage Sale at a figure of \$30,000. The next two pages of this catalog prove that she is one of the rare donor's today that can produce at the highest level in either gender, as demonstrated by a pair of extremely impressive herd sire prospects! It's becoming apparent that Donna 1316 is a very versatile donor that will contribute a great deal to any progressive program with the foresight to tie into her genetics.