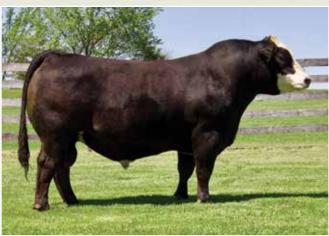

Sandeen Loaded Laa

Sandeen Loaded Lady 4147 - Sells as Lot 25

Sandeen Loaded Lady 2625 is truly a genetic gem! She held the highly regarded "Lot 1" position in the 2022 "Buildin' A Brand" sale, where she topped the open heifer division at \$200,000. She is most definitely built the way we like them. Massively capacious through her rib cage with an angular design through her front one-third and that true wedge-shape that is evident in the most fertile and generative cow families. She derives from an abundantly productive line of cows we've developed here over the past few decades, that are notorious for the added shape, dimension and degree of foot quality they consistently pass down through each generation. These traits are further ingrained by the sire of Loaded Lady 2625, Conley GCC Shocker C19. A bull that tends to consistently enhance many of the attributes that we deem important.

This has become quite a lucrative pedigree in the Buildin' a Brand event! Last year a full sister to 2625 was a highlight of the bred heifer division where she was the preferred selection of MRB Cattle Co at \$125,000. This year we have an exceptionally impressive entry that is of the same mating, in the elite open heifer division in Lot 25, Sandeen Loaded Lady 4147.

An indisputably proven pedigree, only enhanced by the genetic contribution of the great VLC Foresight!

Sandeen Donna 1316