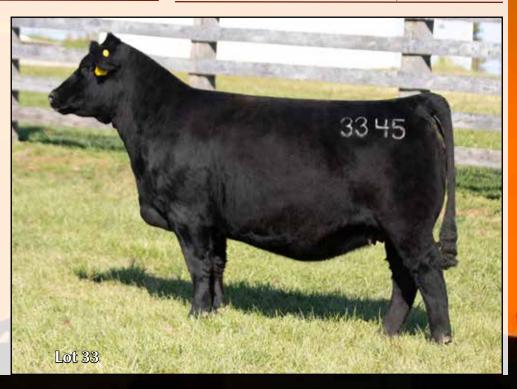

Sandeen Donna 3032 was Lawson's show heifer for the county fair this year and undoubtedly one of the best of this monumental flush of Relentless x Donna 8302 sisters. This is the very same mating that produced the \$210,000 crowd favorite, Sandeen Donna 1031, in the 2023 Buildin' A Brand Sale. Donna 3302 is a wide muzzled individual, which generally leads to a highly productive, broody female once they enter production. She's near flawless in her hip and hind leg structure with the exceptional depth of flank that tends to be a trademark of her dam. Interestingly enough Donna 3302 was raised by the very same recip that raised her dam, Sandeen Donna 8302. Unfortunately, this time the recip was a bit past her prime at 17 years of age, which caused 3302 to fall behind as a calf. This, I believe, lead to her to not reaching maturity in order to cycle until the breeding date listed in the catalog (a date on which she settled first service). Anyone that knows our operation, knows that fertility is of the utmost importance here. So, if we felt a heifer (even of this caliber) had any kind of fertility issues, she would certainly not be this high up in the catalog order. That being said this is one incredibly impressive individual from the ground up and I have confidence that she will produce at a very fertile rate just as we have come to expect from the "Donna's".

Sandeen Donna 3032

Sandeen Donna 3032 was in contention to be Lawson's show heifer this past summer. Study her structure! The fluidity of movement due to the flexibility of joints. Awesome head, neck, and ear set. Small, well-placed teats which will lead to a beautiful udder on a Stellar female when she calves!