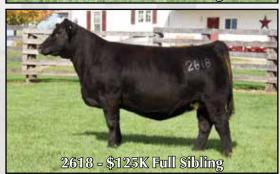

This has become quite a lucrative pedigree in the Buildin' a Brand event! Last year a full sister to 2625 was a highlight of the bred heifer division where she was the preferred selection of MRB Cattle Co at \$125,000. This year we have an exceptionally impressive entry that is of the same mating, in the elite open heifer division in Lot 25, Sandeen Loaded Lady 4147.

Sandeen Loaded Lady 4147 derives from a lineage that has earned its way up the ranks at the Sandeen Ranch, by quite simply out working and out producing the competition. She carries the proven pedigree that has highlighted this event before with high sellers such as the \$200,000 Sandeen Loaded Lady 2625 going to Ferguson Cattle Co and Sandeen Loaded Lady 2618, the \$125,000 selection of MRB Cattle Co.