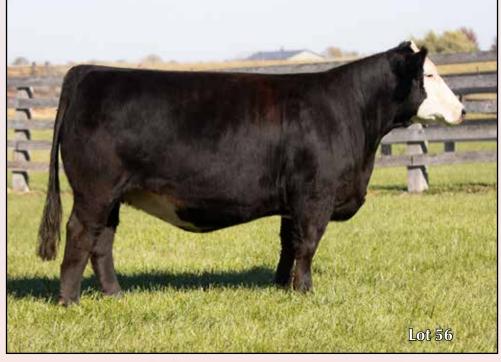

"That one's a load!" direct quote from the Missouri State 4-H judging team coach and C.O.O. of the American Hereford Association, Shane Bedwell. Certainly, one of the most phenotypically stunning individuals in the entire pasture, and undeniably the epitome of a True Foundation Breeding Piece!!