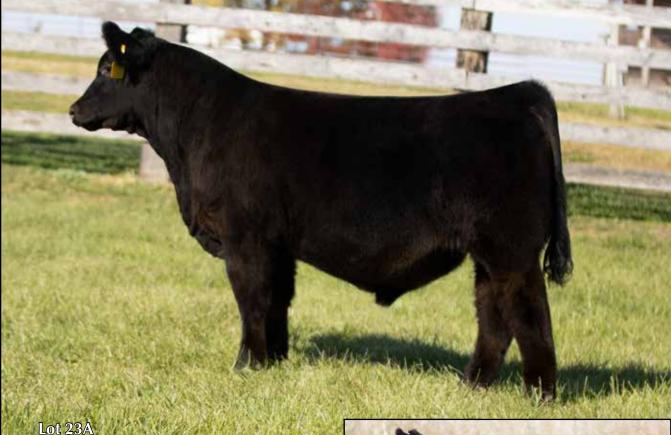

# Sandeen Genoa 4462

Very few times have we offered these young herd sire prospects. In fact, it's only when we feel we've got something truly unique to the industry, that we will do it. I believe that "unique", "exceptional" and "impressive" are all adjectives that are very suitable for this pair of future stud sires! Phenotypically they're stout, they're big centered, they're flexible, and they possess the striking profile and high-quality hair coat that certainly assists from the marketing aspect. Genetically, I'm not sure one could secure a pedigree with more prepotent cow-power in all of North America! Sandeen Donna's, Coleman Donna's, 8543 x 5 and Boots!

These are the very first direct sons of the \$130,000 Sandeen Donna 1316 to sell. A matron that is held in very high regard as one of the very top in the Sandeen and Associate's donor arsenal.

Their Sire, GCC Genoa, is a bull that really intrigued us when he sold in the Griswold Classic Sale. Not only for his awesome physical build but perhaps more so, for his genetic lineage. His dam, "Boots" has undoubtedly secured her place in history as one of (if not the) best purebred Broker daughters to exist. And his sire, Bet On Red, has been an outstanding producer for us, as is evident by some of the bred females towards the front end of this catalog. Yet maybe the most impressive part of Bet On Red, to us, was his exceptionally high fertility rate in both, his semen quality and his daughters!

The stars have certainly aligned to create this rare opportunity to offer the best of the "Donna" cow family in a herd bull package to the Simmental gene pool.

| Sand  | leen ( | Genoa  | 4607 |
|-------|--------|--------|------|
| Sallu | een    | UEIIUa | 400/ |

**23A** 3/15/24 • PB Simmental • ASA 4431577 • P • Tattoo 4607

W/C Bet on Red 481H GCC Genoa 2118K JS Black Satin 9B W/C Relentless 32C Sandeen Donna 1316 Sandeen Donna 8405

| CE                      | BW  | ww   | YW    | Milk | Stay | API   |  |  |
|-------------------------|-----|------|-------|------|------|-------|--|--|
| 8.2                     | 3.6 | 75.4 | 112.4 | 20.6 | 11.6 | 103.3 |  |  |
| Actual Birth Weight 88# |     |      |       |      |      |       |  |  |