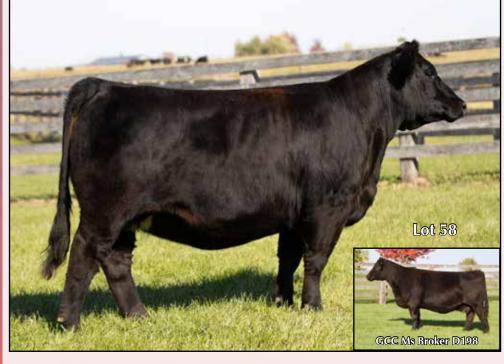

Saturday December 14, 2024 at High Noon | Page 18

Sandeen Lady

18 3/4/23 • 3/4 Simmental • ASA 4431607 • P • Tattoo 3250 W/C Fort Knox 609F Mr HOC Broker W/C Bet on Red 481H GCC Ms Broker D198 W/C Angel 7113E Y219 CE BW ww YW Milk Stay API 11.2 1.7 77.2 117.1 20.7 10.4 113.6

Sandeen Lady G 3250

#### AI 4/13 to THSF Lover Boy B33

One of my personal favorites of the entire offering!

3250

3250 is an ideal mid-sized, wide centered, very capacious female with ample foot and bone and extra shot of pizzazz. This one's my kind all day long!

Her Donor dam, GCC Ms. Broker D198 has consistently delivered the goods time and time again. A full sister to 3250 was a favorite of many in the crowd of the 2023 Buildin' a Brand Sale, where she garnered a price tag of \$42,000. Prior to that, D198 had produced a \$100,000 bull, Sandeen High Profile; a \$92,000 bred heifer, Sandeen Lady 0344; and a number of others that have sold well which brings her average per head of offspring to \$43,500.