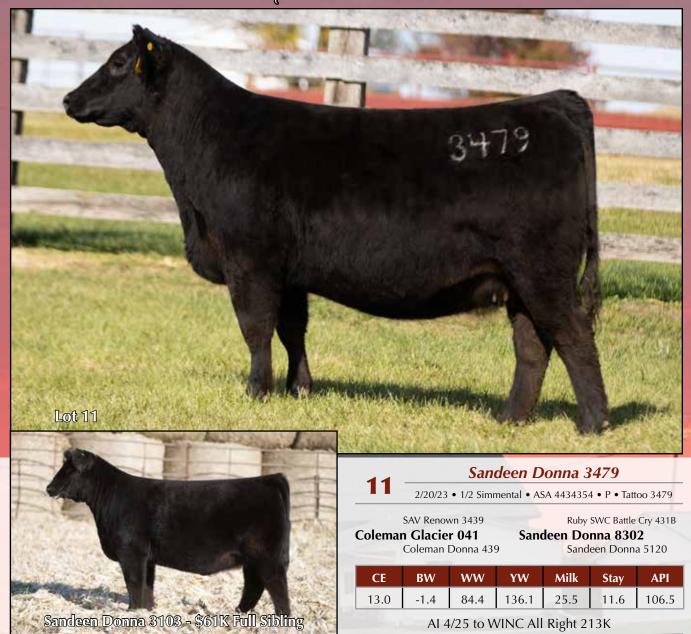

### Sandeen Donna 8302

Sandeen Donna 8302 would have to arguably be considered the most influential genetic contributor of the Donna tribe, ever to graze the hills of the Sandeen Ranch. Every year it appears there's no way she can out-do herself again and yet every year she just seems to grab another gear. This is evident by the largest and most impressive offering of descendants to date, represented in the first several pages of this catalog. Donna 8302 has currently surpassed the \$1.5 million mark in lifetime earnings. A milestone that has been achieved by very few matriarchs throughout history (of any breed), proving the unique genetic value of the contributions made by such an individual.

Past progeny sale highlights include: \$210,000 Sandeen Donna 1031 going to Jones Show Cattle, OH; \$200,000 Sandeen Donna 1142 selling to Ferguson Cattle Co, OH; \$140,000 Sandeen Donna 0747 purchased by Eash Land & Livestock, IA; \$81,000 Sandeen Donna 1717 to Mike Henderson Family, IA; \$61,000 Sandeen Donna 3103 to Draper Family Cattle, IL; \$53.000 Sandeen Donna 3025 to Triple G Livestock, IA; \$40,000 Sandeen WarLord to Ferguson Cattle Co, OH; \$32,500 Sandeen Donna 1640 to Rob & Deanne Young, CAN.