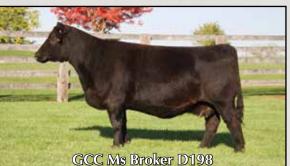

Saturday December 14, 2024 at High Noon | Page 18

Sandeen Lady

18 3/4/23 • 3/4 Simmental • ASA 4431607 • P • Tattoo 3250 W/C Fort Knox 609F Mr HOC Broker W/C Bet on Red 481H GCC Ms Broker D198 W/C Angel 7113E Y219 CE BW ww YW Milk Stay API 11.2 1.7 77.2 117.1 20.7 10.4 113.6

Her Donor dam, GCC Ms. Broker D198 has consistently delivered the goods time and time again. A full sister to 3250 was a favorite of many in the crowd of the 2023 Buildin' a Brand Sale, where she garnered a price tag of \$42,000. Prior to that, D198 had produced a \$100,000 bull, Sandeen High Profile; a \$92,000 bred heifer, Sandeen Lady 0344; and a number of others that have sold well which brings her average per head of offspring to \$43,500.