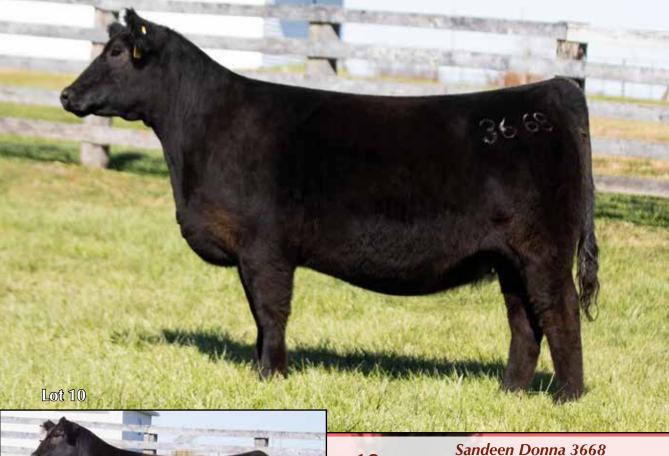

Certainly, one of the front runner females out of this Relentless x Donna 8302 flush!

Similar to the lot 8 female (3640), Donna 3597 has the added size, and power that was appreciated about her \$210,000 sister last year, Sandeen Donna 1031, yet lacking the extra 6-month maturity advantage.

There are things about this particular individual that put me in mind of her dam, Donna 8302. So, when we evaluate this mating to WINC All Right and how the lot 1 heifer is the result of a very similar genetic pairing, it starts to calculate just how much promise there is, for not only this initial mating, but also the future impact such an extraordinary donor prospect will likely have.