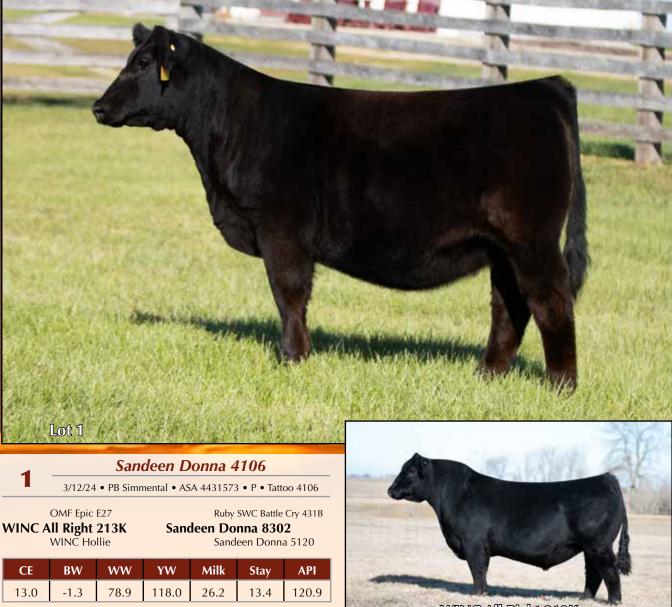

## Sandeen Donna 4106

Open Heifer

WINC All Right 213K

I don't think we would be out of line saying this WINC All Right daughter is the most complete, most fault free, perhaps most phenotypically impressive Donna 8302 daughter we have offered to date. She just simply exemplifies "Good Stock" to the utmost extent.

Every year I find myself thinking there's no way Sandeen Donna 8302 can out-do herself, and yet every year she just seems to grab another gear! There are very few matrons in history that have been able to accomplish this to such a high degree, but when they do we certainly need to identify, harness, and build upon those genetics!

Sandeen Donna 4106 represents, what we consider to be a Genetic Masterpiece. If you're genuinely interested in improving your genetic base and contributing a positive impact to the future of the Simmental gene pool, this is an individual that warrants serious consideration!