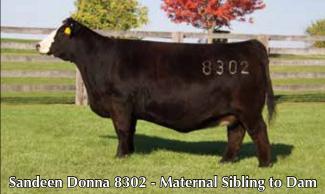

### Sandeen Donna 8302

Sandeen Donna 8302 would have to arguably be considered the most influential genetic contributor of the Donna tribe, ever to graze the hills of the Sandeen Ranch. Every year it appears there's no way she can out-do herself again and yet every year she just seems to grab another gear. This is evident by the largest and most impressive offering of descendants to date, represented in the first several pages of this catalog. Donna 8302 has currently surpassed the \$1.5 million mark in lifetime earnings. A milestone that has been achieved by very few matriarchs throughout history (of any breed), proving the unique genetic value of the contributions made by such an individual.

The first of the great "shocker" bred females of the offering. One of my absolute favorite sire groups every year! Donna 3410 is a tremendous individual that comes with added horsepower and can certainly be quantified as "Good Stock". Her dam was a \$40,000 pen mate and maternal sister to the great Sandeen Donna 8302. Power in the Blood!!