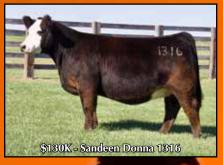

An indisputably proven pedigree, only enhanced by the genetic contribution of the great VLC Foresight!

Sandeen Donna 1316

Donor EPD's Listed - Both matings IVF Heifer Embryos

114.3 Donor EPD's Listed

YW

Sandeen Donna 1316 made a great first impression with the public, when she sold in the 2021 Buildin' a Brand sale, topping the open heifer division at \$130,000. I'm not sure we've ever sold a female that has done such a phenomenal job at doing everything right in such a limited amount of time. From a phenotypic standpoint, her combination of power and elegance is unparalleled amongst her contemporaries. A still photo can simply not give justice to her three-dimensional build. She stands on a large, densely constructed, correctly shaped hoof and is stout, to say the least, in her skeletal design. She's a wide muzzled, bold centered individual, with a wide pin set to match, yet is still as feminine through her neck and shoulders region as any female on the place.

CE

7.8

Most importantly, with her first crop of calves she has proven that she can produce the greatness just as all of the indicators predicted! Her first daughter to be brought before a crowd for appraisal recently topped the '24 Ferguson Cattle Co. Rare Vintage Sale at a figure of \$30,000. The next two pages of this catalog prove that she is one of the rare donor's today that can produce at the highest level in either gender, as demonstrated by a pair of extremely impressive herd sire prospects! It's becoming apparent that Donna 1316 is a very versatile donor that will contribute a great deal to any progressive program with the foresight to tie into her genetics.