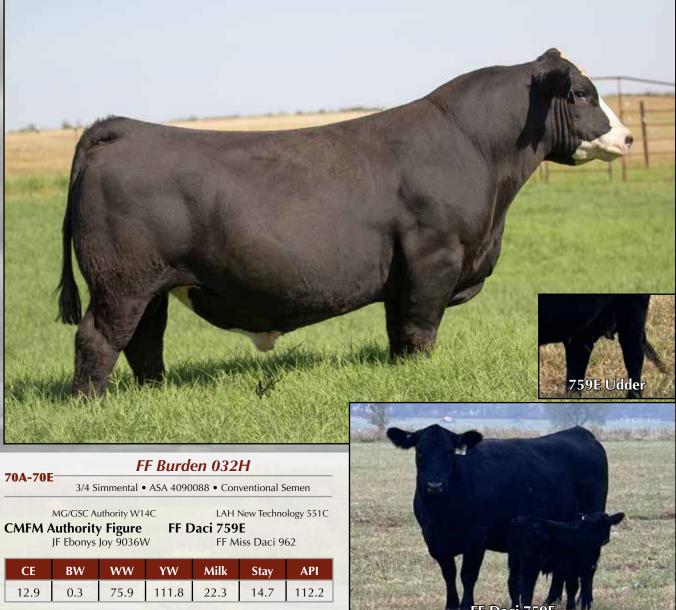

y twice the average % IMF of a group that was made up of mostly halfblood SimAngus bulls.

Most importantly to our operation, on any sire we purchase, is the maternal factor. I've known the gentleman that raised this bull, Mr. Brent Potter, for nearly 25 years, and I believe him to be as honest as they come. So, when he expressed to me that the cow family behind Artisan runs generations deep in good uddered, easy fleshing, productive, fertile cows, that weighed heavily on our decision to introduce this new strain of genetics to our herd bull battery.

This is a sire that I see as being a benefit to many programs by adding a degree of power, performance and carcass quality, without sacrificing the structural integrity and maternal abilities that we deem greatly important.

FF Burden Semen



Selling in packages of 10 units

We purchased FF Burden as the high selling bull, of all breeds, at Kris Blacks 2023 "Cream of the Crop" sale in Oklahoma. This bull, in our opinion, has the look of a "cow maker". Which made perfect sense once we discovered upon research, that he was bred by a true cow-man, Dr Kevin Fenton of Stigler, OK. A Gentleman that I've come to respect over the years for his understanding of how to build a cow herd that excels in fleshing ability, udder quality, foot quality, and structural integrity with an additional emphasis on eye appeal. This guy quite simply loves a cow that is built to last, and in this case, has created a herd sire that will produce offspring that will do just that.

Burden is a big centered, big footed bull with excellent structure, a cock