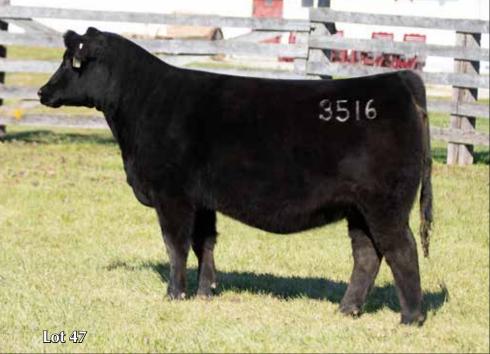

Sandeen Loaded Laa

Sandeen Loaded Lady 4147 - Sells as Lot 25

Sandeen Loaded Lady 2625 is truly a genetic gem! She held the highly regarded "Lot 1" position in the 2022 "Buildin' A Brand" sale, where she topped the open heifer division at \$200,000. She is most definitely built the way we like them. Massively capacious through her rib cage with an angular design through her front one-third and that true wedge-shape that is evident in the most fertile and generative cow families. She derives from an abundantly productive line of cows we've developed here over the past few decades, that are notorious for the added shape, dimension and degree of foot quality they consistently pass down through each generation. These traits are further ingrained by the sire of Loaded Lady 2625, Conley GCC Shocker C19. A bull that tends to consistently enhance many of the attributes that we deem important.

This has become quite a lucrative pedigree in the Buildin' a Brand event! Last year a full sister to 2625 was a highlight of the bred heifer division where she was the preferred selection of MRB Cattle Co at \$125,000. This year we have an exceptionally impressive entry that is of the same mating, in the elite open heifer division in Lot 25, Sandeen Loaded Lady 4147.

An indisputably proven pedigree, only enhanced by the genetic contribution of the great VLC Foresight!

Sandeen Donna 1316