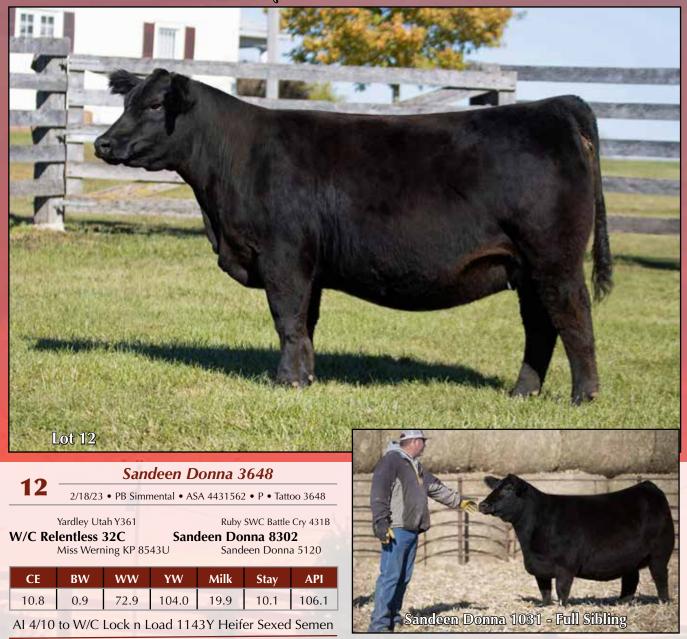

#### Show heifers producers take heed!

10 2/25/23 • PB Simmental • ASA 4431567 • P • Tattoo 3668 Yardley Utah Y361 Ruby SWC Battle Cry 431B W/C Relentless 32C Sandeen Donna 8302 Miss Werning KP 8543U Sandeen Donna 5120 CE BW ww YW Milk Stay API 10.8 0.9 72.9 104.0 19.9 10.1 106.1

AI 6/3 to Sandeen/SLG Easy Out 512F

This is a very special individual indeed. Near flawless through her front one-third, with that high ear set that just simply makes for an attractive female. Excellent in her structural build and offers a high quality hair coat along with all the bells and whistles on this intriguing specimen.