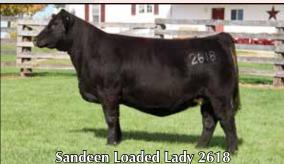

Sandeen Loaded Lady 4147 derives from a lineage that has earned its way up the ranks at the Sandeen Ranch, by quite simply out working and out producing the competition. She carries the proven pedigree that has highlighted this event before with high sellers such as the \$200,000 Sandeen Loaded Lady 2625 going to Ferguson Cattle Co and Sandeen Loaded Lady 2618, the \$125,000 selection of MRB Cattle Co.