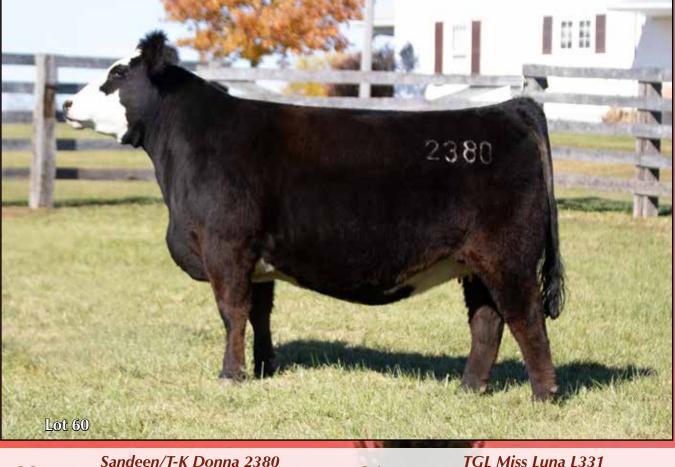

The dam of these heifers is a member of one of the most consistent and productive flushes ever made at Sandeen Genetics. Remington Lock N Load x Sandeen Donna 8386. Making Sandeen Donna 6386 a full sib to the dams of both Sandeen Donna 8302 and Sandeen Donna 1316.