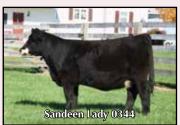

Her Donor dam, GCC Ms. Broker D198 has consistently delivered the goods time and time again. A full sister to 3250 was a favorite of many in the crowd of the 2023 Buildin' a Brand Sale, where she garnered a price tag of \$42,000. Prior to that, D198 had produced a \$100,000 bull, Sandeen High Profile; a \$92,000 bred heifer, Sandeen Lady 0344; and a number of others that have sold well which brings her average per head of offspring to \$43,500.