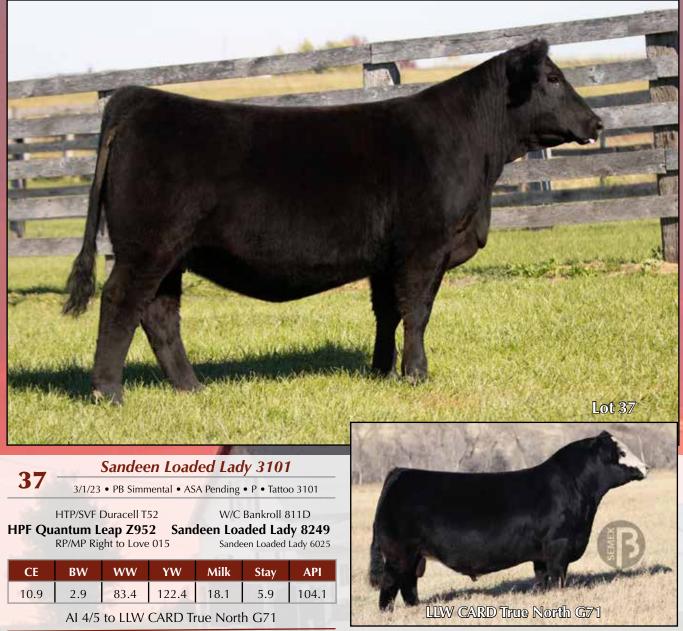

#### Sandeen Loaded Lady 4147

3/18/24 • PB Simmental • ASA 4431575 • P • Tattoo 4147

 
 Mr TR Hammer 308A ET
 Remington Lock n Load 54U

 Conley
 GCC Shocker C19 Conley Sheza Star W32
 Sandeen Loaded Lady 6025 Sandeen Lady 3025

Lot 25

25

| CE          | BW  | WW   | YW    | Milk | Stay | API   |  |  |
|-------------|-----|------|-------|------|------|-------|--|--|
| 9.7         | 3.1 | 80.8 | 128.6 | 15.4 | 8.9  | 104.5 |  |  |
| Open Heifer |     |      |       |      |      |       |  |  |

Sandeen Loaded Lady 4147 derives from a lineage that has earned its way up the ranks at the Sandeen Ranch, by quite simply out working and out producing the competition. She carries the proven pedigree that has highlighted this event before with high sellers such as the \$200,000 Sandeen Loaded Lady 2625 going to Ferguson Cattle Co and Sandeen Loaded Lady 2618, the \$125,000 selection of MRB Cattle Co.

4147 possesses that stout skeletal design and 3-dimensional build that have made us appreciate her ancestors that came before her, and now currently highlight the donor programs at their respective cattle operations. She exhibits that striking good look and near flawless structural make up that the Shocker sired cattle consistently deliver. This one offers the power and a massive amount of pure product that will complement, very well, the attributes of many of the popular sires being promoted today. If she never sees a show ring, this one will more than earn her keep in the donor pen.