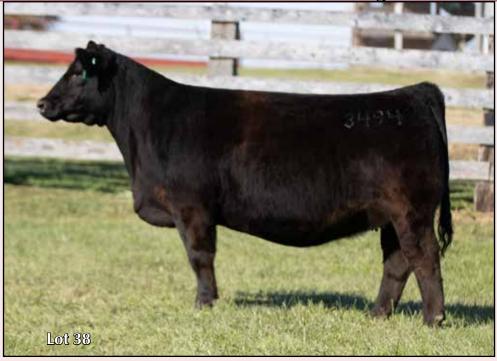

Contact Scott Sandeen for all your needs 641-777-9153

Sandeen Lady C 4494

#### Sandeen Lady C 4494

**26** 3/3/24 • 1/2 Simmental • ASA 4431576 • P • Tattoo 4494

 Remington Lock n Load 54U
 Coleman Charlo 0256

 W/C Lock n Load 1143Y
 Miss Charlo 6281

 Aubreys Black Blaze III
 Vermillion Angus

| CE   | BW   | WW   | YW   | Milk | Stay | API   |  |  |
|------|------|------|------|------|------|-------|--|--|
| 14.0 | -0.7 | 55.9 | 84.7 | 21.9 | 7.6  | 105.8 |  |  |
|      |      |      |      |      |      |       |  |  |

#### Open Heifer

Those that have followed our program for a number of years, realize the great appreciation we have for the "1143Y" daughters. They consistently make the great foundation type cows that it takes to breed up from in order to move a program in the right direction. This particular individual happens to possess the pedigree of 1143Y x Miss Charlo 6281 that has predictably produced our top-tier half-bloods, both bulls and heifers, for the past few years, with this being probably the most physically impressive to date! 4494 is stout in terms of her foot size, bone work, and just overall skeletal design, with the length of spine and massive center dimension to put a tremendous amount of pure product in a highly efficient, real-world performance-oriented package. There is certainly enough look here to show, however her greatest value will likely be realized when she begins the replicate her qualities once put into production. The predictability generated in a donor pen by this one will be second to none, as is evident by that past few siblings she's had that have topped their respective divisions in the Buildin' a Brand sales.