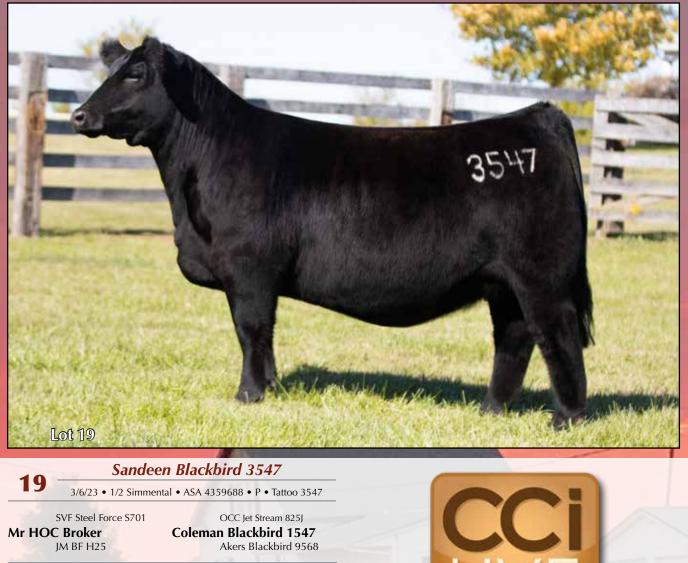

Sandeen Blackbird 3547

| CE   | BW  | WW   | YW   | Milk | Stay | API   |
|------|-----|------|------|------|------|-------|
| 11.1 | 0.4 | 63.4 | 92.4 | 19.5 | 14.8 | 104.7 |

AI 4/11 to W/C Lock n Load 1143Y Heifer Sexed Semen

"That one's a load!" direct quote from the Missouri State 4-H judging team coach and C.O.O. of the American Hereford Association, Shane Bedwell. Certainly, one of the most phenotypically stunning individuals in the entire pasture, and undeniably the epitome of a True Foundation Breeding Piece!!

Everyone knows the greatness of the Broker daughters in the show ring. In fact, this young lady was shown to Supreme Champion Female at our County Fair for Wyatt. However, I believe their greatest contribution that history is going to remember will be their incredible productivity as foundation dams in the Simmental pastures across America.

That is precisely where I see the importance of utilizing Blackbird 3547 to create another significant cow family to instill in the Simmental gene pool. One that excels in the most fundamentally important traits, in much the same way as the "Donna" cow family.

Sandeen Blackbird 3547 is derived from a dam that has never once missed calving to the first service in all of her 13 years of life, and will, every year, wean one of the largest calves. She is the epitome of maternal efficiency and is highly proficient in all area's that we deem of great importance at Sandeen Genetics. To only enhance our confidence in 3547's ability to consistently propagate these traits, we find she traces back three generations to the dam of OCC Paxton, the sire of Coleman Charlo 0256. To those who aren't fully versed in the Coleman Angus program, Coleman Charlo is the influential equivalent to the original Coleman Donna Cows in that program.

From both a genotypic and phenotypic standpoint, 3547 has impressed us all of her young life. For that reason, the choice was made to IVF her as a yearling heifer, once she was 40 days bred. At that point she generated 44 Oocytes which cleaved @ 77%. A great testimonial to the fertility and productivity that is deeply ingrained in this phenomenal female, that is charted to write her own chapter in the pages of history.