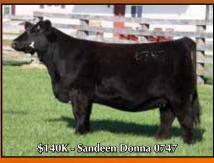

Past progeny sale highlights include: \$210,000 Sandeen Donna 1031 going to Jones Show Cattle, OH; \$200,000 Sandeen Donna 1142 selling to Ferguson Cattle Co, OH; \$140,000 Sandeen Donna 0747 purchased by Eash Land & Livestock, IA; \$81,000 Sandeen Donna 1717 to Mike Henderson Family, IA; \$61,000 Sandeen Donna 3103 to Draper Family Cattle, IL; \$53.000 Sandeen Donna 3025 to Triple G Livestock, IA; \$40,000 Sandeen WarLord to Ferguson Cattle Co, OH; \$32,500 Sandeen Donna 1640 to Rob & Deanne Young, CAN.

14

Saturday December 14, 2024 at High Noon | Page 16

Sandeen Donna 0747 Tribe

3747 is the first offspring offered at public auction by the \$140,000 Sandeen Donna 0747, and sired by the full brother to Sullivan's \$160,000 show heifer of the year from 2019. This one comes with the high tying neck and high ear set. A very interesting pedigree full of proven genetics in this impressive <sup>3</sup>/<sub>4</sub> blood female.