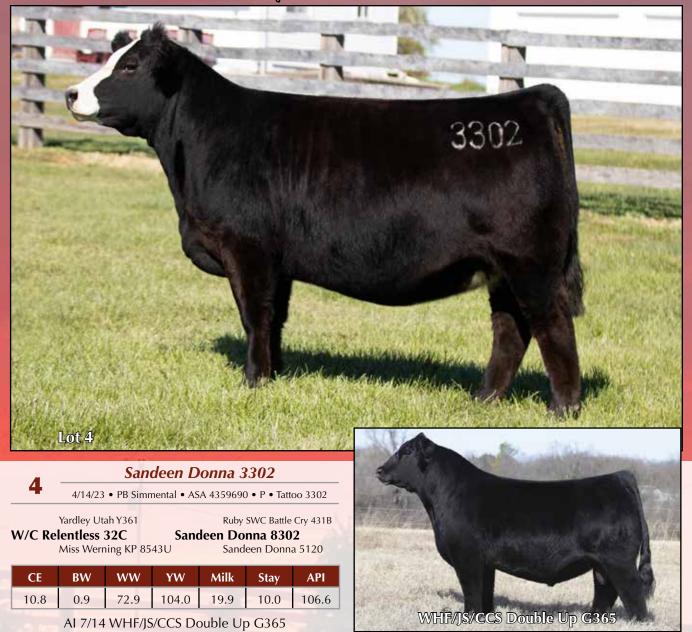

Sandeen Donna 3032 was Lawson's show heifer for the county fair this year and undoubtedly one of the best of this monumental flush of Relentless x Donna 8302 sisters. This is the very same mating that produced the \$210,000 crowd favorite, Sandeen Donna 1031, in the 2023 Buildin' A Brand Sale. Donna 3302 is a wide muzzled individual, which generally leads to a highly productive, broody female once they enter production. She's near flawless in her hip and hind leg structure with the exceptional depth of flank that tends to be a trademark of her dam. Interestingly enough Donna 3302 was raised by the very same recip that raised her dam, Sandeen Donna 8302. Unfortunately, this time the recip was a bit past her prime at 17 years of age, which caused 3302 to fall behind as a calf. This, I believe, lead to her to not reaching maturity in order to cycle until the breeding date listed in the catalog (a date on which she settled first service). Anyone that knows our operation, knows that fertility is of the utmost importance here. So, if we felt a heifer (even of this caliber) had any kind of fertility issues, she would certainly not be this high up in the catalog order. That being said this is one incredibly impressive individual from the ground up and I have confidence that she will produce at a very fertile rate just as we have come to expect from the "Donna's".