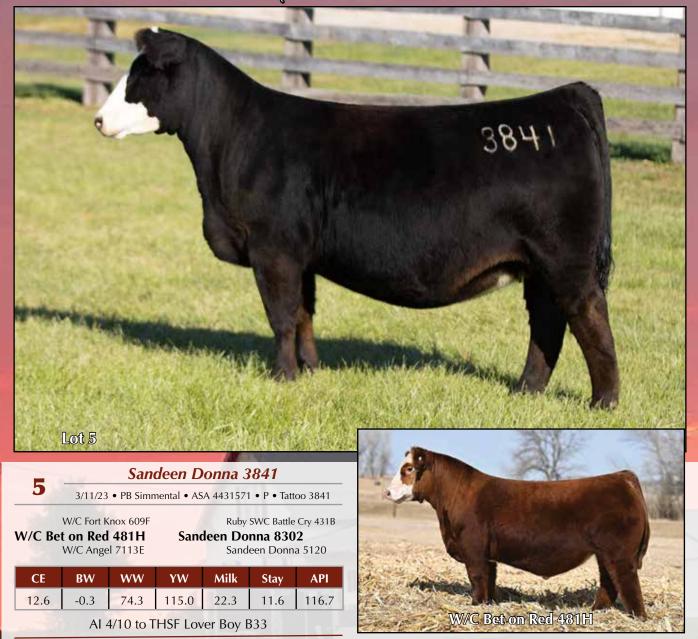

# Sandeen Donna 3841

Wow factor is definitely engaged on this one!

This flush of Bet On Red x Donna 8302 is just incredibly good! A flush sister sold in last year's open heifer division of the Build A Brand Sale, for \$53,000 to Triple G Livestock.

Sandeen Donna 3841 blends the elegance of a true lady with the wedge-shaped design that we consistently notice in our longest lasting, most highly productive females. That capaciously bold sprung rib cage insures she will operate at a high degree of efficiency.

Expect a near perfect udder on one of the most beautiful Simmental females you'll have ever laid eyes on when she gets ready to calve in January.

Sandeen Donna 3930

I predict these Bet On Red x Donna 8302 females are going to be some of the most beautiful Simmental cows we've ever seen in production, with Donna 3930 ranking in the upper echelon of that list!