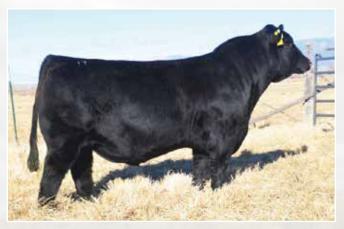

### Sandeen Donna 8302

Sandeen Donna 8302 would have to arguably be considered the most influential genetic contributor of the Donna tribe, ever to graze the hills of the Sandeen Ranch. Every year it appears there's no way she can out-do herself again and yet every year she just seems to grab another gear. This is evident by the largest and most impressive offering of descendants to date, represented in the first several pages of this catalog. Donna 8302 has currently surpassed the \$1.5 million mark in lifetime earnings. A milestone that has been achieved by very few matriarchs throughout history (of any breed), proving the unique genetic value of the contributions made by such an individual.

Past progeny sale highlights include: \$210,000 Sandeen Donna 1031 going to Jones Show Cattle, OH; \$200,000 Sandeen Donna 1142 selling to Ferguson Cattle Co, OH; \$140,000 Sandeen Donna 0747 purchased by Eash Land & Livestock, IA; \$81,000 Sandeen Donna 1717 to Mike Henderson Family, IA; \$61,000 Sandeen Donna 3103 to Draper Family Cattle, IL; \$53.000 Sandeen Donna 3025 to Triple G Livestock, IA; \$40,000 Sandeen WarLord to Ferguson Cattle Co, OH; \$32,500 Sandeen Donna 1640 to Rob & Deanne Young, CAN.

A rare opportunity indeed, to acquire the freshest sexed female embryo matings from a breed impacting matriarch of this caliber.

Coleman Donna 38

Sandeen Donna 4930

The Next Level sire group has been on fire for the last year at many sales and shows across the country. Please don't hold the greener condition of Sandeen Donna 4930 against her, as she was raised by a very dependable 15 year old recip. From a structural standpoint, she's impressive! From a genetic standpoint, even more so! Next Level X Sandeen Donna 8302! I would consider that to be a very marketable, very high-quality pedigree anywhere in the North American, with a top-tier quality individual tied to it.