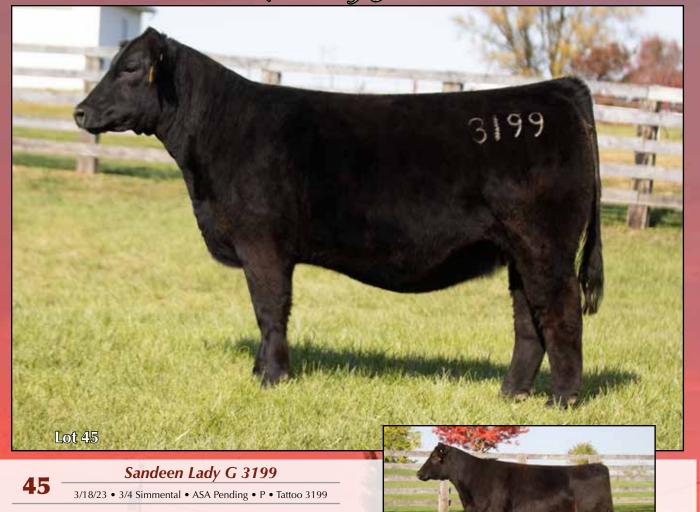

Saturday December 14, 2024 at High Noon | Page 18

Sandeen Lady

18 3/4/23 • 3/4 Simmental • ASA 4431607 • P • Tattoo 3250 W/C Fort Knox 609F Mr HOC Broker W/C Bet on Red 481H GCC Ms Broker D198 W/C Angel 7113E Y219 CE BW ww YW Milk Stay API 11.2 1.7 77.2 117.1 20.7 10.4 113.6

Sandeen Lady G 3250

#### AI 4/13 to THSF Lover Boy B33

One of my personal favorites of the entire offering!

3250

3250 is an ideal mid-sized, wide centered, very capacious female with ample foot and bone and extra shot of pizzazz. This one's my kind all day long!

Her Donor dam, GCC Ms. Broker D198 has consistently delivered the goods time and time again. A full sister to 3250 was a favorite of many in the crowd of the 2023 Buildin' a Brand Sale, where she garnered a price tag of \$42,000. Prior to that, D198 had produced a \$100,000 bull, Sandeen High Profile; a \$92,000 bred heifer, Sandeen Lady 0344; and a number of others that have sold well which brings her average per head of offspring to \$43,500.

Cows that can consistently produce at this exceptional rate will generate offspring that will breed true as well. This is a cow family that excels in fertility, foot quality, structure integrity, and milk production.

Sandeen Lady G 3250 has the precise phenotypic build and the genetic heritage necessary to complement and support a number of the sire choices being offered today. Lending towards her future contribution to the Purebred Simmental production industry. She is, in my estimation, the caliber of Foundation Female required to build a highly potent cow family up from.