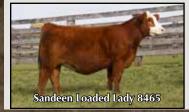

Sandeen Loaded Laa

Sandeen Loaded Lady 4147 - Sells as Lot 25

Sandeen Loaded Lady 2625 is truly a genetic gem! She held the highly regarded "Lot 1" position in the 2022 "Buildin' A Brand" sale, where she topped the open heifer division at \$200,000. She is most definitely built the way we like them. Massively capacious through her rib cage with an angular design through her front one-third and that true wedge-shape that is evident in the most fertile and generative cow families. She derives from an abundantly productive line of cows we've developed here over the past few decades, that are notorious for the added shape, dimension and degree of foot quality they consistently pass down through each generation. These traits are further ingrained by the sire of Loaded Lady 2625, Conley GCC Shocker C19. A bull that tends to consistently enhance many of the attributes that we deem important.