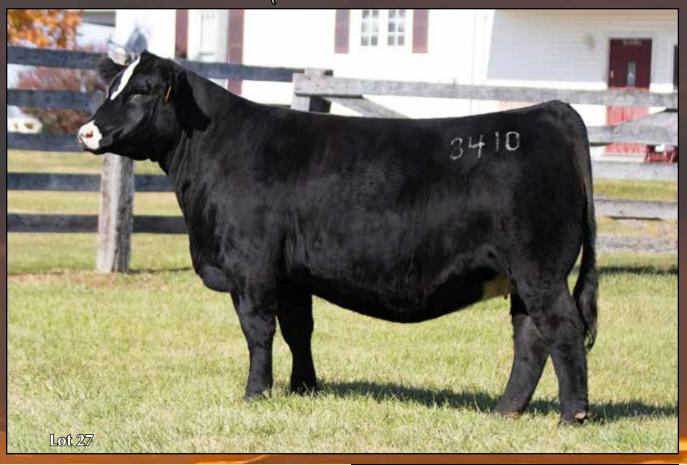

Sandeen Donna 3410

#### Sandeen Donna 3410

| _ | 2/2/21/23 • 3/4 Simmental • ASA 4434356 • P • Tattoo 3410                                |     |      |       |      |      |       |  |  |  |  |
|---|------------------------------------------------------------------------------------------|-----|------|-------|------|------|-------|--|--|--|--|
| ( | Mr TR Hammer 308A ET W/C Executive Order 8543B Conley GCC Shocker C19 Sandeen Donna 8410 |     |      |       |      |      |       |  |  |  |  |
| • | Conley Sheza Star W32 Sandeen Donna 5410<br>Sandeen Donna 5120                           |     |      |       |      |      |       |  |  |  |  |
|   | CE                                                                                       | BW  | WW   | YW    | Milk | Stay | API   |  |  |  |  |
|   | 11.3                                                                                     | 1.5 | 87.2 | 130.8 | 19.1 | 8.6  | 112.8 |  |  |  |  |

| AI 6/2      | to Sand | een/SLG | Fasy | Out <sup>r</sup> | 512F    |
|-------------|---------|---------|------|------------------|---------|
| / \l \ U/ Z | to Sana |         | Lasy | Out .            | ) I Z I |

The first of the great "shocker" bred females of the offering. One of my absolute favorite sire groups every year! Donna 3410 is a tremendous individual that comes with added horsepower and can certainly be quantified as "Good Stock". Her dam was a \$40,000 pen mate and maternal sister to the great Sandeen Donna 8302. Power in the Blood!!