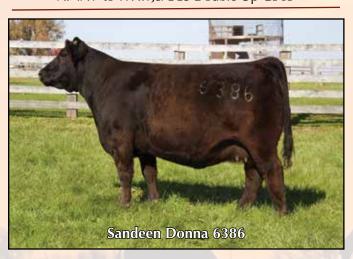

## Sandeen Donna 6386 Tribe

These next few lots that represent the Shocker x Donna 6386 mating are the epitome of efficiency. They possess a tremendous amount of center dimension necessary for a forage-based program. These girls are built to thrive on our fescue pastures and look good doing it.

The dam of these heifers is a member of one of the most consistent and productive flushes ever made at Sandeen Genetics. Remington Lock N Load x Sandeen Donna 8386. Making Sandeen Donna 6386 a full sib to the dams of both Sandeen Donna 8302 and Sandeen Donna 1316.