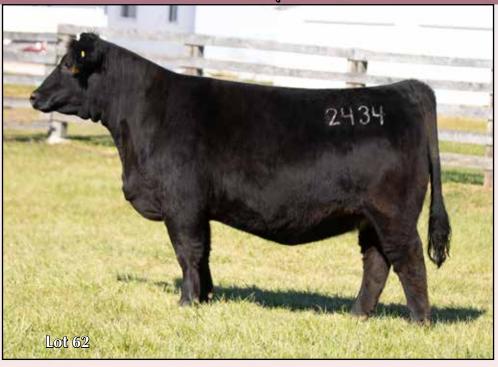

Sandeen Loaded Laa

Sandeen Loaded Lady 4147 - Sells as Lot 25

Sandeen Loaded Lady 2625 is truly a genetic gem! She held the highly regarded "Lot 1" position in the 2022 "Buildin' A Brand" sale, where she topped the open heifer division at \$200,000. She is most definitely built the way we like them. Massively capacious through her rib cage with an angular design through her front one-third and that true wedge-shape that is evident in the most fertile and generative cow families. She derives from an abundantly productive line of cows we've developed here over the past few decades, that are notorious for the added shape, dimension and degree of foot quality they consistently pass down through each generation. These traits are further ingrained by the sire of Loaded Lady 2625, Conley GCC Shocker C19. A bull that tends to consistently enhance many of the attributes that we deem important.

This has become quite a lucrative pedigree in the Buildin' a Brand event! Last year a full sister to 2625 was a highlight of the bred heifer division where she was the preferred selection of MRB Cattle Co at \$125,000. This year we have an exceptionally impressive entry that is of the same mating, in the elite open heifer division in Lot 25, Sandeen Loaded Lady 4147.

An indisputably proven pedigree, only enhanced by the genetic contribution of the great VLC Foresight!

Sandeen Donna 1316