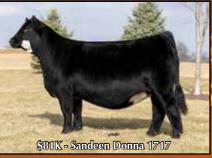

Past progeny sale highlights include: \$210,000 Sandeen Donna 1031 going to Jones Show Cattle, OH; \$200,000 Sandeen Donna 1142 selling to Ferguson Cattle Co, OH; \$140,000 Sandeen Donna 0747 purchased by Eash Land & Livestock, IA; \$81,000 Sandeen Donna 1717 to Mike Henderson Family, IA; \$61,000 Sandeen Donna 3103 to Draper Family Cattle, IL; \$53.000 Sandeen Donna 3025 to Triple G Livestock, IA; \$40,000 Sandeen WarLord to Ferguson Cattle Co, OH; \$32,500 Sandeen Donna 1640 to Rob & Deanne Young, CAN.