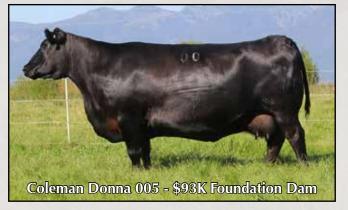

### Sandeen Donna 8302

Sandeen Donna 8302 would have to arguably be considered the most influential genetic contributor of the Donna tribe, ever to graze the hills of the Sandeen Ranch. Every year it appears there's no way she can out-do herself again and yet every year she just seems to grab another gear. This is evident by the largest and most impressive offering of descendants to date, represented in the first several pages of this catalog. Donna 8302 has currently surpassed the \$1.5 million mark in lifetime earnings. A milestone that has been achieved by very few matriarchs throughout history (of any breed), proving the unique genetic value of the contributions made by such an individual.

Past progeny sale highlights include: \$210,000 Sandeen Donna 1031 going to Jones Show Cattle, OH; \$200,000 Sandeen Donna 1142 selling to Ferguson Cattle Co, OH; \$140,000 Sandeen Donna 0747 purchased by Eash Land & Livestock, IA; \$81,000 Sandeen Donna 1717 to Mike Henderson Family, IA; \$61,000 Sandeen Donna 3103 to Draper Family Cattle, IL; \$53.000 Sandeen Donna 3025 to Triple G Livestock, IA; \$40,000 Sandeen WarLord to Ferguson Cattle Co, OH; \$32,500 Sandeen Donna 1640 to Rob & Deanne Young, CAN.