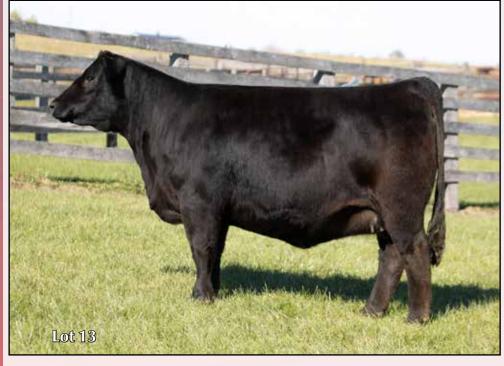

# Sandeen Donna 8302 Tribe

Lots 13 & 14 are a pair of sisters that are very similar in their type and kind. Both are extremely deep flanked, easy fleshing brood cows in the making. This is the kind that, as they say, keep the ranch profitable each year. High quality individuals with a proven and predictable pedigree that will lend to the marketability of their notable offspring.