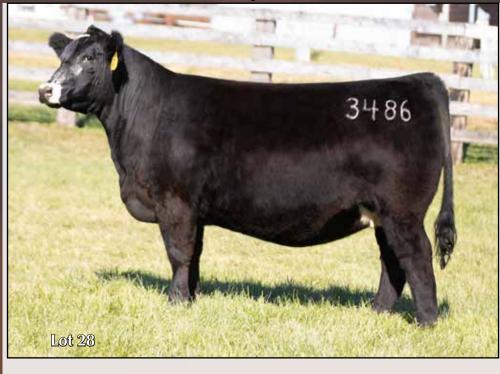

## Sandeen Donna 6386 Tribe

These next few lots that represent the Shocker x Donna 6386 mating are the epitome of efficiency. They possess a tremendous amount of center dimension necessary for a forage-based program. These girls are built to thrive on our fescue pastures and look good doing it.

| 20                                             | Sandeen Donna 3486                                     |      |         |      |            |       |  |  |  |
|------------------------------------------------|--------------------------------------------------------|------|---------|------|------------|-------|--|--|--|
| 28                                             | 2/25/23 • PB Simmental • ASA 4434358 • P • Tattoo 3486 |      |         |      |            |       |  |  |  |
| Mr TR Hammer 308A ET Remington Lock n Load 54U |                                                        |      |         |      |            |       |  |  |  |
| Conley GCC Shocker C19 Sandeen Donna 6386      |                                                        |      |         |      |            |       |  |  |  |
|                                                | Conley Sh                                              |      |         |      | een Donn   |       |  |  |  |
| C.F.                                           | D14/                                                   |      | 2/2.4./ |      | <i>C</i> 1 | 4.51  |  |  |  |
| CE                                             | BW                                                     | WW   | YW      | Milk | Stay       | API   |  |  |  |
| 11.4                                           | -0.1                                                   | 69.0 | 105.5   | 16.3 | 10.1       | 117.7 |  |  |  |
|                                                |                                                        |      |         |      |            |       |  |  |  |

AI 4/26 to THSF Lover Boy B33

| <b>29</b> 3/3/23 • 3/4 Simmental • ASA 4434355 • P • Tattoo 3186 |                                           |           |          |      |                           |      |     |  |  |  |
|------------------------------------------------------------------|-------------------------------------------|-----------|----------|------|---------------------------|------|-----|--|--|--|
|                                                                  |                                           | Mr TR Har | nmer 308 | A ET | Remington Lock n Load 54U |      |     |  |  |  |
| C                                                                | Conley GCC Shocker C19 Sandeen Donna 6386 |           |          |      |                           |      |     |  |  |  |
|                                                                  | ,                                         | Conley Sh |          |      | Sandeen Donna 8386        |      |     |  |  |  |
|                                                                  |                                           |           |          |      |                           |      |     |  |  |  |
|                                                                  | CE                                        | BW        | WW       | YW   | Milk                      | Stay | API |  |  |  |
|                                                                  |                                           |           |          |      |                           | /    |     |  |  |  |