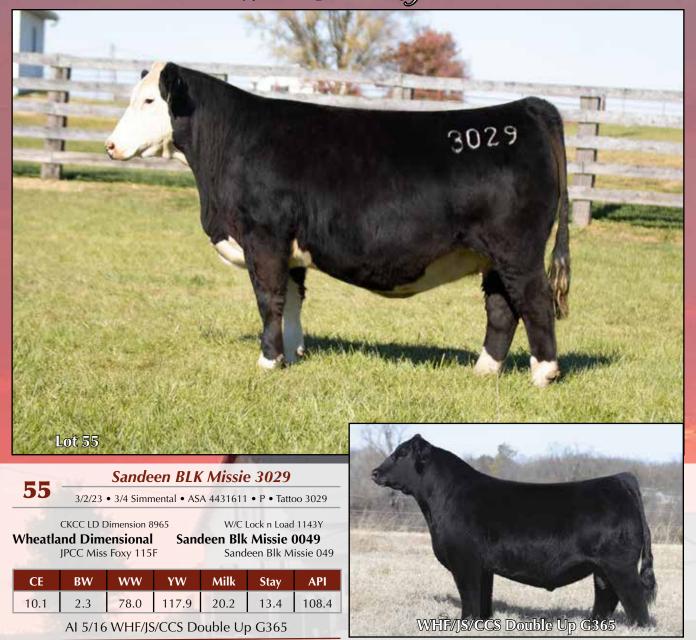

Sandeen Blackbird 3547

| CE   | BW  | WW   | YW   | Milk | Stay | API   |
|------|-----|------|------|------|------|-------|
| 11.1 | 0.4 | 63.4 | 92.4 | 19.5 | 14.8 | 104.7 |

AI 4/11 to W/C Lock n Load 1143Y Heifer Sexed Semen

"That one's a load!" direct quote from the Missouri State 4-H judging team coach and C.O.O. of the American Hereford Association, Shane Bedwell. Certainly, one of the most phenotypically stunning individuals in the entire pasture, and undeniably the epitome of a True Foundation Breeding Piece!!

Everyone knows the greatness of the Broker daughters in the show ring. In fact, this young lady was shown to Supreme Champion Female at our County Fair for Wyatt. However, I believe their greatest contribution that history is going to remember will be their incredible productivity as foundation dams in the Simmental pastures across America.

That is precisely where I see the importance of utilizing Blackbird 3547 to create another significant cow family to instill in the Simmental gene pool. One that excels in the most fundamentally important traits, in much the same way as the "Donna" cow family.

Sandeen Blackbird 3547 is derived from a dam that has never once missed calving to the first service in all of her 13 years of life, and will, every year, wean one of the largest calves. She is the epitome of maternal efficiency and is highly proficient in all area's that we deem of great importance at Sandeen Genetics. To only enhance our confidence in 3547's ability to consistently propagate these traits, we find she traces back three generations to the dam of OCC Paxton, the sire of Coleman Charlo 0256. To those who aren't fully versed in the Coleman Angus program, Coleman Charlo is the influential equivalent to the original Coleman Donna Cows in that program.

From both a genotypic and phenotypic standpoint, 3547 has impressed us all of her young life. For that reason, the choice was made to IVF her as a yearling heifer, once she was 40 days bred. At that point she generated 44 Oocytes which cleaved @ 77%. A great testimonial to the fertility and productivity that is deeply ingrained in this phenomenal female, that is charted to write her own chapter in the pages of history.