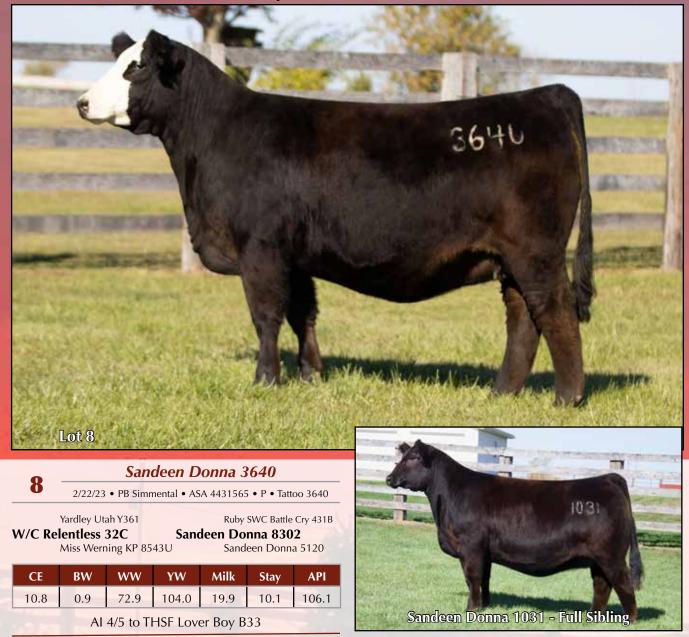

That is a lot of cow power in one pedigree!!

Sandeen Donna 3640

From a phenotypic and structural standpoint, Sandeen Donna 3640 most closely mirrors her \$210,000 sister, Sandeen Donna 1031. Though 1031 had a 6-month age advantage at this point last year, Donna 3640 very closely replicates her in terms of her near ideal structure, her high head, neck, and ear set, and her added size and power, with the addition of the bald face.

This Relentless x Donna 8302 has been a truly magical mating with resulting offspring ranging from \$18K-210K. We've always been more impressed with a mating that creates several really good ones, rather than one great one-hit-wonder. If the mating results in several really good ones, those cattle tend to breed more consistent, and I think we would have to concur, that this mating has produced a few good ones.

Definitely a headline donor in the making that will offer fertility, udder quality, and unsurpassed predictability.

Sandeen Donna 3597

|                                                                                                                                                                                                                                                                                                                                                                                                                                                                                                                                                                                                                                                                                                                                                                                                                                                                                                                                                                                                                                                                                                                                                                                                                                                                                                                                                                                                                                                                                                                                                                                                                                                                                                                                                                                                                                                                                                                                                                                                                                                                                                                                | 3597                                                                                                                                                                                                                                                                                                                                                                                                                                                                                                                                                                                                                                                                                                                                                                                                                                                                                                                                                                                                                                                                                                                                                                                                                                                                                                                                                                                                                                                                                                                                                                                                                                                                                                                                                                                                                                                                                                                                                                                                                                                                                                                           |
|--------------------------------------------------------------------------------------------------------------------------------------------------------------------------------------------------------------------------------------------------------------------------------------------------------------------------------------------------------------------------------------------------------------------------------------------------------------------------------------------------------------------------------------------------------------------------------------------------------------------------------------------------------------------------------------------------------------------------------------------------------------------------------------------------------------------------------------------------------------------------------------------------------------------------------------------------------------------------------------------------------------------------------------------------------------------------------------------------------------------------------------------------------------------------------------------------------------------------------------------------------------------------------------------------------------------------------------------------------------------------------------------------------------------------------------------------------------------------------------------------------------------------------------------------------------------------------------------------------------------------------------------------------------------------------------------------------------------------------------------------------------------------------------------------------------------------------------------------------------------------------------------------------------------------------------------------------------------------------------------------------------------------------------------------------------------------------------------------------------------------------|--------------------------------------------------------------------------------------------------------------------------------------------------------------------------------------------------------------------------------------------------------------------------------------------------------------------------------------------------------------------------------------------------------------------------------------------------------------------------------------------------------------------------------------------------------------------------------------------------------------------------------------------------------------------------------------------------------------------------------------------------------------------------------------------------------------------------------------------------------------------------------------------------------------------------------------------------------------------------------------------------------------------------------------------------------------------------------------------------------------------------------------------------------------------------------------------------------------------------------------------------------------------------------------------------------------------------------------------------------------------------------------------------------------------------------------------------------------------------------------------------------------------------------------------------------------------------------------------------------------------------------------------------------------------------------------------------------------------------------------------------------------------------------------------------------------------------------------------------------------------------------------------------------------------------------------------------------------------------------------------------------------------------------------------------------------------------------------------------------------------------------|
|                                                                                                                                                                                                                                                                                                                                                                                                                                                                                                                                                                                                                                                                                                                                                                                                                                                                                                                                                                                                                                                                                                                                                                                                                                                                                                                                                                                                                                                                                                                                                                                                                                                                                                                                                                                                                                                                                                                                                                                                                                                                                                                                |                                                                                                                                                                                                                                                                                                                                                                                                                                                                                                                                                                                                                                                                                                                                                                                                                                                                                                                                                                                                                                                                                                                                                                                                                                                                                                                                                                                                                                                                                                                                                                                                                                                                                                                                                                                                                                                                                                                                                                                                                                                                                                                                |
|                                                                                                                                                                                                                                                                                                                                                                                                                                                                                                                                                                                                                                                                                                                                                                                                                                                                                                                                                                                                                                                                                                                                                                                                                                                                                                                                                                                                                                                                                                                                                                                                                                                                                                                                                                                                                                                                                                                                                                                                                                                                                                                                |                                                                                                                                                                                                                                                                                                                                                                                                                                                                                                                                                                                                                                                                                                                                                                                                                                                                                                                                                                                                                                                                                                                                                                                                                                                                                                                                                                                                                                                                                                                                                                                                                                                                                                                                                                                                                                                                                                                                                                                                                                                                                                                                |
| State of the second                                                                                                                                                                                                                                                                                                                                                                                                                                                                                                                                                                                                                                                                                                                                                                                                                                                                                                                                                                                                                                                                                                                                                                                                                                                                                                                                                                                                                                                                                                                                                                                                                                                                                                                                                                                                                                                                                                                                                                                                                 | A AND A PROPERTY AND A REAL PROPERTY AND A REA |
| A STATE OF THE STA | AZALINA ALA                                                                                                                                                                                                                                                                                                                                                                                                                                                                                                                                                                                                                                                                                                                                                                                                                                                                                                                                                                                                                                                                                                                                                                                                                                                                                                                                                                                                                                                                                                                                                                                                                                                                                                                                                                                                                                                                                                                                                                                                                                                                                                                    |
| Lot 9                                                                                                                                                                                                                                                                                                                                                                                                                                                                                                                                                                                                                                                                                                                                                                                                                                                                                                                                                                                                                                                                                                                                                                                                                                                                                                                                                                                                                                                                                                                                                                                                                                                                                                                                                                                                                                                                                                                                                                                                                                                                                                                          |                                                                                                                                                                                                                                                                                                                                                                                                                                                                                                                                                                                                                                                                                                                                                                                                                                                                                                                                                                                                                                                                                                                                                                                                                                                                                                                                                                                                                                                                                                                                                                                                                                                                                                                                                                                                                                                                                                                                                                                                                                                                                                                                |
| Sandeen Donna 3597                                                                                                                                                                                                                                                                                                                                                                                                                                                                                                                                                                                                                                                                                                                                                                                                                                                                                                                                                                                                                                                                                                                                                                                                                                                                                                                                                                                                                                                                                                                                                                                                                                                                                                                                                                                                                                                                                                                                                                                                                                                                                                             |                                                                                                                                                                                                                                                                                                                                                                                                                                                                                                                                                                                                                                                                                                                                                                                                                                                                                                                                                                                                                                                                                                                                                                                                                                                                                                                                                                                                                                                                                                                                                                                                                                                                                                                                                                                                                                                                                                                                                                                                                                                                                                                                |
| Sandeen Donna 3597                                                                                                                                                                                                                                                                                                                                                                                                                                                                                                                                                                                                                                                                                                                                                                                                                                                                                                                                                                                                                                                                                                                                                                                                                                                                                                                                                                                                                                                                                                                                                                                                                                                                                                                                                                                                                                                                                                                                                                                                                                                                                                             |                                                                                                                                                                                                                                                                                                                                                                                                                                                                                                                                                                                                                                                                                                                                                                                                                                                                                                                                                                                                                                                                                                                                                                                                                                                                                                                                                                                                                                                                                                                                                                                                                                                                                                                                                                                                                                                                                                                                                                                                                                                                                                                                |