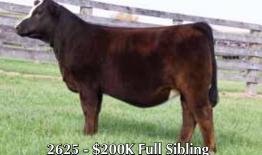

Sandeen Loaded Laa

Sandeen Loaded Lady 4147 - Sells as Lot 25

Sandeen Loaded Lady 2625 is truly a genetic gem! She held the highly regarded "Lot 1" position in the 2022 "Buildin' A Brand" sale, where she topped the open heifer division at \$200,000. She is most definitely built the way we like them. Massively capacious through her rib cage with an angular design through her front one-third and that true wedge-shape that is evident in the most fertile and generative cow families. She derives from an abundantly productive line of cows we've developed here over the past few decades, that are notorious for the added shape, dimension and degree of foot quality they consistently pass down through each generation. These traits are further ingrained by the sire of Loaded Lady 2625, Conley GCC Shocker C19. A bull that tends to consistently enhance many of the attributes that we deem important.

This has become quite a lucrative pedigree in the Buildin' a Brand event! Last year a full sister to 2625 was a highlight of the bred heifer division where she was the preferred selection of MRB Cattle Co at \$125,000. This year we have an exceptionally impressive entry that is of the same mating, in the elite open heifer division in Lot 25, Sandeen Loaded Lady 4147.