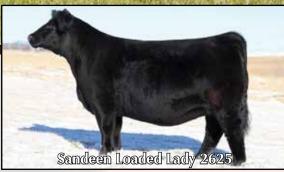

Sandeen Loaded Laa

Sandeen Loaded Lady 4147 - Sells as Lot 25

Sandeen Loaded Lady 2625 is truly a genetic gem! She held the highly regarded "Lot 1" position in the 2022 "Buildin' A Brand" sale, where she topped the open heifer division at \$200,000. She is most definitely built the way we like them. Massively capacious through her rib cage with an angular design through her front one-third and that true wedge-shape that is evident in the most fertile and generative cow families. She derives from an abundantly productive line of cows we've developed here over the past few decades, that are notorious for the added shape, dimension and degree of foot quality they consistently pass down through each generation. These traits are further ingrained by the sire of Loaded Lady 2625, Conley GCC Shocker C19. A bull that tends to consistently enhance many of the attributes that we deem important.

This has become quite a lucrative pedigree in the Buildin' a Brand event! Last year a full sister to 2625 was a highlight of the bred heifer division where she was the preferred selection of MRB Cattle Co at \$125,000. This year we have an exceptionally impressive entry that is of the same mating, in the elite open heifer division in Lot 25, Sandeen Loaded Lady 4147.