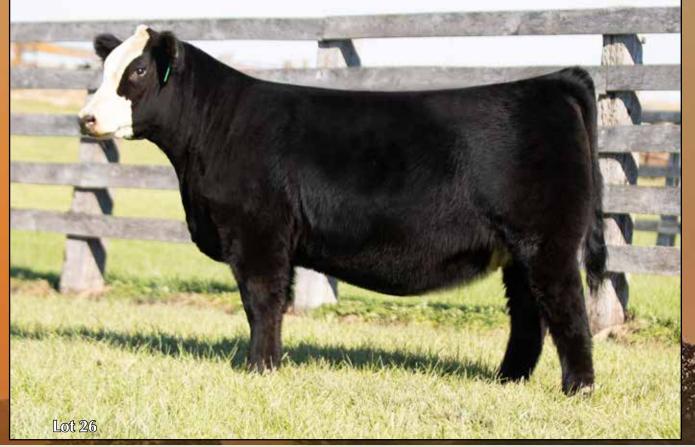

Sandeen Donna 3032

Sandeen Donna 3032 was in contention to be Lawson's show heifer this past summer. Study her structure! The fluidity of movement due to the flexibility of joints. Awesome head, neck, and ear set. Small, well-placed teats which will lead to a beautiful udder on a Stellar female when she calves!