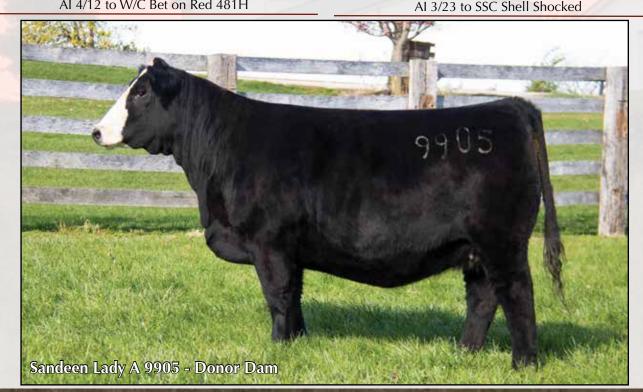

### Sandeen Donna 8302

Sandeen Donna 8302 would have to arguably be considered the most influential genetic contributor of the Donna tribe, ever to graze the hills of the Sandeen Ranch. Every year it appears there's no way she can out-do herself again and yet every year she just seems to grab another gear. This is evident by the largest and most impressive offering of descendants to date, represented in the first several pages of this catalog. Donna 8302 has currently surpassed the \$1.5 million mark in lifetime earnings. A milestone that has been achieved by very few matriarchs throughout history (of any breed), proving the unique genetic value of the contributions made by such an individual.

Past progeny sale highlights include: \$210,000 Sandeen Donna 1031 going to Jones Show Cattle, OH; \$200,000 Sandeen Donna 1142 selling to Ferguson Cattle Co, OH; \$140,000 Sandeen Donna 0747 purchased by Eash Land & Livestock, IA; \$81,000 Sandeen Donna 1717 to Mike Henderson Family, IA; \$61,000 Sandeen Donna 3103 to Draper Family Cattle, IL; \$53.000 Sandeen Donna 3025 to Triple G Livestock, IA; \$40,000 Sandeen WarLord to Ferguson Cattle Co, OH; \$32,500 Sandeen Donna 1640 to Rob & Deanne Young, CAN.