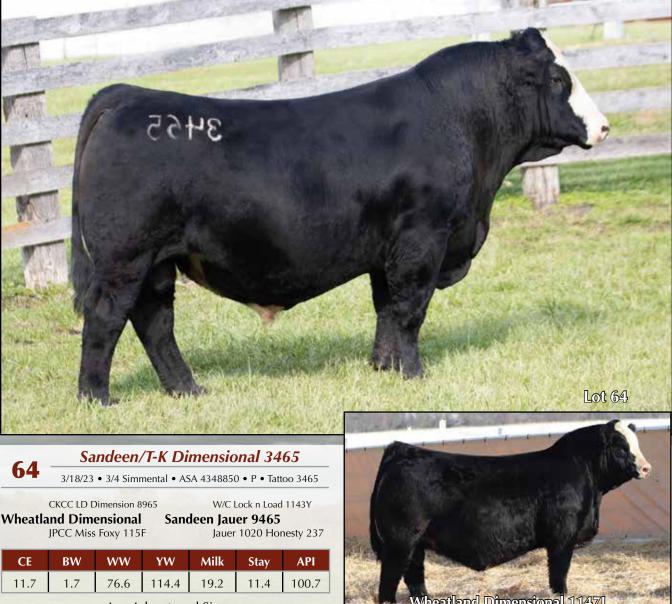

#### Sandeen Donna 1316 IVF Hfr Embryos

PB Simmental Donor • ASA 3963159 • Packages of 3 Embryos

Sandeen Donna 1316 Pregnancies PB Simmental Donor • ASA 3963159 • Heifer Pregnancy

A. TJSC Coping with Destiny **B. FRKG Victory** 

W/C Relentless 32C Sandeen Donna 1316 Sandeen Donna 8405

A. Countertime due 2/28/25 B. Foresight due 1/29/25

BW

4.1

ww

77.6

W/C Relentless 32C Sandeen Donna 1316 Sandeen Donna 8405

Stay

12.9

API

103.4

Milk

19.1

| CE  | BW  | WW   | YW     | Milk | Stay | API   |
|-----|-----|------|--------|------|------|-------|
| 7.8 | 4.1 | 77.6 | 114.3  | 19.1 | 12.9 | 103.4 |
|     |     |      | A 1000 |      |      |       |

Donor EPD's Listed - Both matings IVF Heifer Embryos

114.3 Donor EPD's Listed

YW

Sandeen Donna 1316 made a great first impression with the public, when she sold in the 2021 Buildin' a Brand sale, topping the open heifer division at \$130,000. I'm not sure we've ever sold a female that has done such a phenomenal job at doing everything right in such a limited amount of time. From a phenotypic standpoint, her combination of power and elegance is unparalleled amongst her contemporaries. A still photo can simply not give justice to her three-dimensional build. She stands on a large, densely constructed, correctly shaped hoof and is stout, to say the least, in her skeletal design. She's a wide muzzled, bold centered individual, with a wide pin set to match, yet is still as feminine through her neck and shoulders region as any female on the place.

CE

7.8

Most importantly, with her first crop of calves she has proven that she can produce the greatness just as all of the indicators predicted! Her first daughter to be brought before a crowd for appraisal recently topped the '24 Ferguson Cattle Co. Rare Vintage Sale at a figure of \$30,000. The next two pages of this catalog prove that she is one of the rare donor's today that can produce at the highest level in either gender, as demonstrated by a pair of extremely impressive herd sire prospects! It's becoming apparent that Donna 1316 is a very versatile donor that will contribute a great deal to any progressive program with the foresight to tie into her genetics.