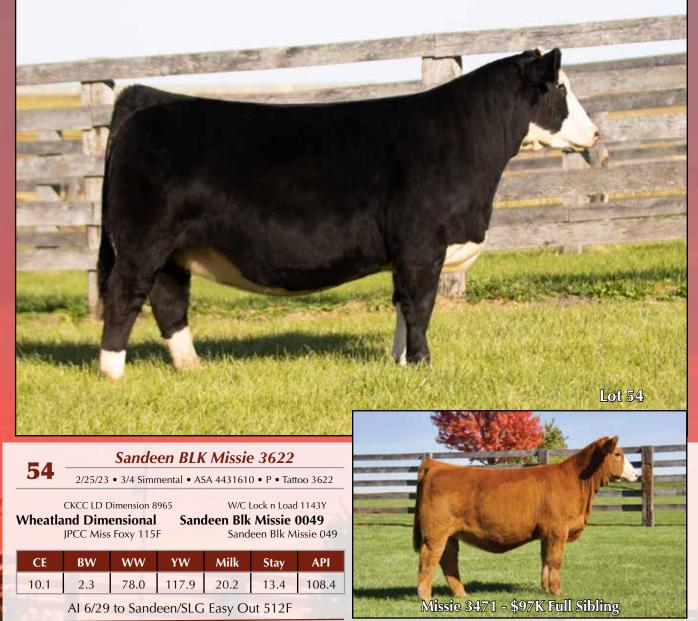

Sandeen Lady G 3250 has the precise phenotypic build and the genetic heritage necessary to complement and support a number of the sire choices being offered today. Lending towards her future contribution to the Purebred Simmental production industry. She is, in my estimation, the caliber of Foundation Female required to build a highly potent cow family up from.