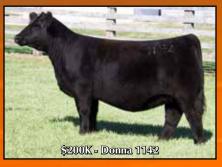

Past progeny sale highlights include: \$210,000 Sandeen Donna 1031 going to Jones Show Cattle, OH; \$200,000 Sandeen Donna 1142 selling to Ferguson Cattle Co, OH; \$140,000 Sandeen Donna 0747 purchased by Eash Land & Livestock, IA; \$81,000 Sandeen Donna 1717 to Mike Henderson Family, IA; \$61,000 Sandeen Donna 3103 to Draper Family Cattle, IL; \$53.000 Sandeen Donna 3025 to Triple G Livestock, IA; \$40,000 Sandeen WarLord to Ferguson Cattle Co, OH; \$32,500 Sandeen Donna 1640 to Rob & Deanne Young, CAN.