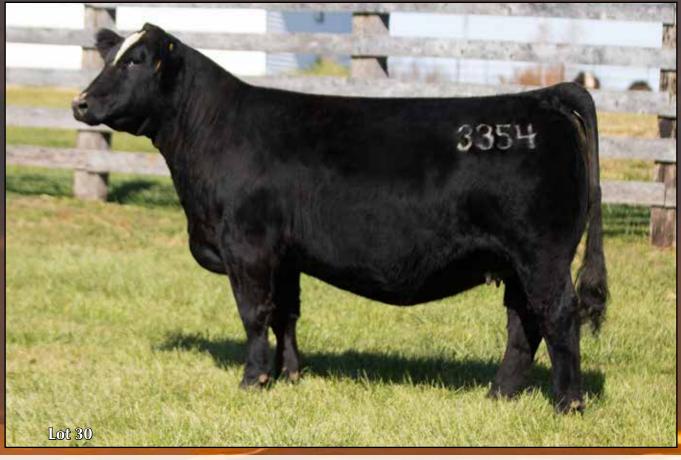

#### Sandeen Donna 3354

| 30                                                                                                                                      | <b>30</b> 3/3/23 • 3/4 Simmental • ASA 4434361 • P • Tattoo 3354 |    |    |      |      |     |  |  |  |  |
|-----------------------------------------------------------------------------------------------------------------------------------------|------------------------------------------------------------------|----|----|------|------|-----|--|--|--|--|
| Mr TR Hammer 308A ET<br>Conley GCC Shocker C19<br>Conley Sheza Star W32 Remington Lock n Load 54U Sandeen Donna 6386 Sandeen Donna 8386 |                                                                  |    |    |      |      |     |  |  |  |  |
| CE                                                                                                                                      | BW                                                               | WW | YW | Milk | Stay | API |  |  |  |  |
| 11.4 -0.1 69.1 105.5 16.3 10.1 117.7                                                                                                    |                                                                  |    |    |      |      |     |  |  |  |  |
| AL 3/30 to W/HE/IS/CCS Double Lip C365                                                                                                  |                                                                  |    |    |      |      |     |  |  |  |  |

AI 3/30 to WHF/JS/CCS Double Up G365

Donna 3354 exhibits a bit more stature and performance than her counter parts of this flush. Yet still maintains an attractive profile and tremendous capacity in an easy fleshing package. Her January calf by Double Up should be extremely good.