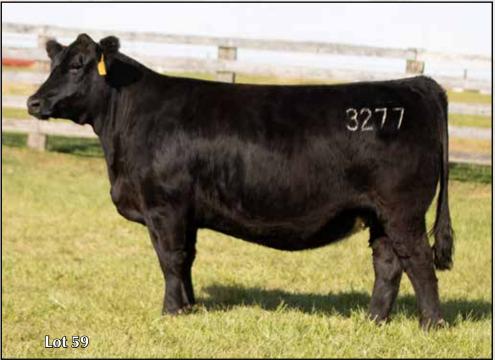

The first of the great "shocker" bred females of the offering. One of my absolute favorite sire groups every year! Donna 3410 is a tremendous individual that comes with added horsepower and can certainly be quantified as "Good Stock". Her dam was a \$40,000 pen mate and maternal sister to the great Sandeen Donna 8302. Power in the Blood!!