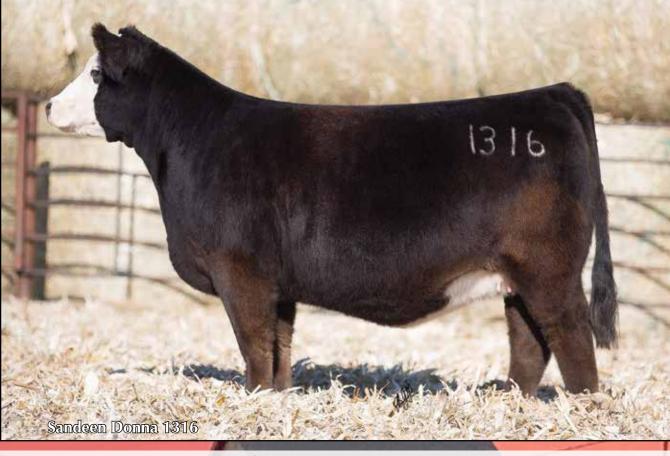

An indisputably proven pedigree, only enhanced by the genetic contribution of the great VLC Foresight!

Sandeen Donna 1316

#### Sandeen Donna 1316 IVF Hfr Embryos

PB Simmental Donor • ASA 3963159 • Packages of 3 Embryos

Sandeen Donna 1316 Pregnancies PB Simmental Donor • ASA 3963159 • Heifer Pregnancy

A. TJSC Coping with Destiny **B. FRKG Victory** 

W/C Relentless 32C Sandeen Donna 1316 Sandeen Donna 8405

A. Countertime due 2/28/25 B. Foresight due 1/29/25

BW

4.1

ww

77.6

W/C Relentless 32C Sandeen Donna 1316 Sandeen Donna 8405

Stay

Donor EPD's Listed - Both matings IVF Heifer Embryos

114.3 Donor EPD's Listed

YW

Sandeen Donna 1316 made a great first impression with the public, when she sold in the 2021 Buildin' a Brand sale, topping the open heifer division at \$130,000. I'm not sure we've ever sold a female that has done such a phenomenal job at doing everything right in such a limited amount of time. From a phenotypic standpoint, her combination of power and elegance is unparalleled amongst her contemporaries. A still photo can simply not give justice to her three-dimensional build. She stands on a large, densely constructed, correctly shaped hoof and is stout, to say the least, in her skeletal design. She's a wide muzzled, bold centered individual, with a wide pin set to match, yet is still as feminine through her neck and shoulders region as any female on the place.