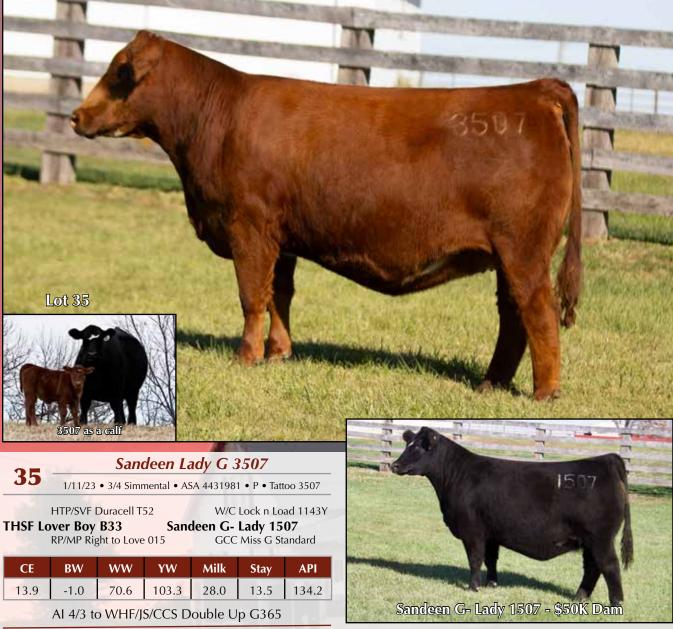

Certainly, one of the front runner females out of this Relentless x Donna 8302 flush!

Similar to the lot 8 female (3640), Donna 3597 has the added size, and power that was appreciated about her \$210,000 sister last year, Sandeen Donna 1031, yet lacking the extra 6-month maturity advantage.

There are things about this particular individual that put me in mind of her dam, Donna 8302. So, when we evaluate this mating to WINC All Right and how the lot 1 heifer is the result of a very similar genetic pairing, it starts to calculate just how much promise there is, for not only this initial mating, but also the future impact such an extraordinary donor prospect will likely have.