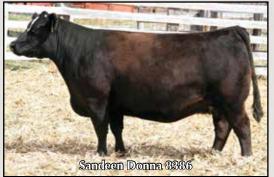

## Sandeen Donna 6386 Tribe

These next few lots that represent the Shocker x Donna 6386 mating are the epitome of efficiency. They possess a tremendous amount of center dimension necessary for a forage-based program. These girls are built to thrive on our fescue pastures and look good doing it.

Sandeen Donna 3186

| CE   | BW                                                                                                                                | WW   | YW    | Milk | Stay | API   |  |  |  |  |
|------|-----------------------------------------------------------------------------------------------------------------------------------|------|-------|------|------|-------|--|--|--|--|
| 11.4 | -0.1                                                                                                                              | 69.0 | 105.5 | 16.3 | 10.1 | 117.7 |  |  |  |  |
|      | 11.4         -0.1         69.0         105.5         16.3         10.1         117.7           AI 4/9 to OCC Picture Perfect 738P |      |       |      |      |       |  |  |  |  |