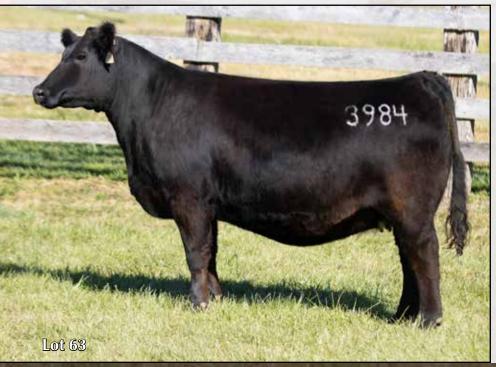

Sandeen Donna 3497

Anyone who's followed our program for a number of years likely understands the deep appreciation we have for our halfblood foundation cows. This specific foundation mating of Coleman Glacier x Sandeen Donna 8302 is rapidly gaining popularity here, for their ability to consistently stamp the offspring with the angularity and wedge-shaped design necessary to make long lasting, fertility, productive cows. Sandeen Donna 3479 is certainly no exception to that rule as she too is an impressive individual, indeed! A full sister, Sandeen Donna 3103, was a crowd favorite in the 2023 Buildin' a Brand open heifer division, where she commanded a hammer price of \$61,000 going to a loyal associate of the program, Mr. Tom Draper, IL.

I'm quite confident in the fact Donna 3479 will consistently breed true-to-form due to the backing of her genetic lineage. Representing the Simmental side we have Sandeen Donna's 8302, 5120, & 8386, while respectively on the Angus side of the equation are Coleman Donna's 439, 714 and 2 shots of Coleman Donna 386 & Donna J311, along with SAV Blackcap May 4136, dam of Resource & Renown. Quite a pedigree to back up quite an individual that sells bred to the sire of Lot 1, WINC All Right.