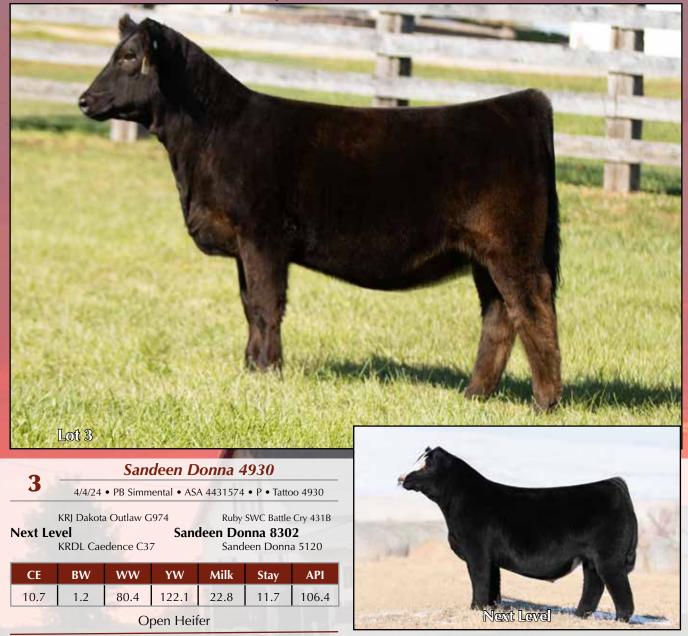

A rare opportunity indeed, to acquire the freshest sexed female embryo matings from a breed impacting matriarch of this caliber.

Coleman Donna 38

Sandeen Donna 4930

The Next Level sire group has been on fire for the last year at many sales and shows across the country. Please don't hold the greener condition of Sandeen Donna 4930 against her, as she was raised by a very dependable 15 year old recip. From a structural standpoint, she's impressive! From a genetic standpoint, even more so! Next Level X Sandeen Donna 8302! I would consider that to be a very marketable, very high-quality pedigree anywhere in the North American, with a top-tier quality individual tied to it.