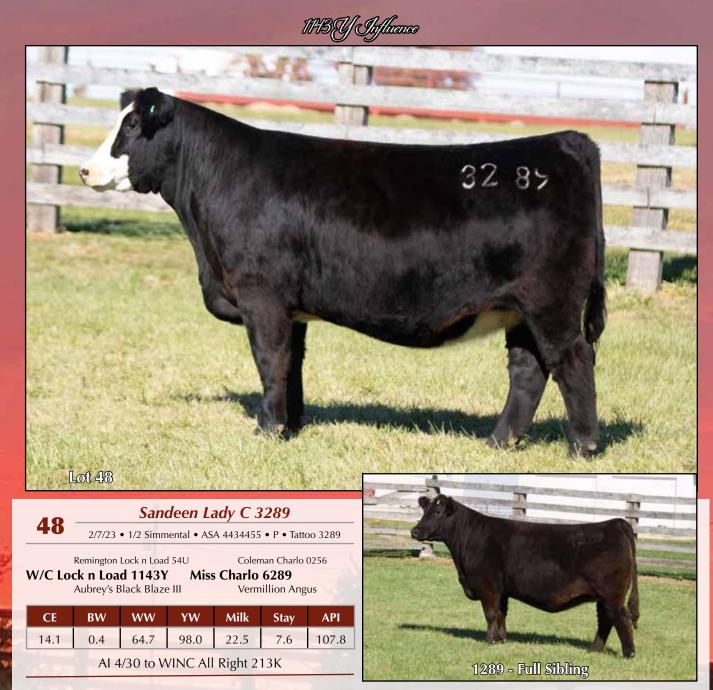

## Sandeen Donna 4106

Open Heifer

WINC All Right 213K

I don't think we would be out of line saying this WINC All Right daughter is the most complete, most fault free, perhaps most phenotypically impressive Donna 8302 daughter we have offered to date. She just simply exemplifies "Good Stock" to the utmost extent.

Every year I find myself thinking there's no way Sandeen Donna 8302 can out-do herself, and yet every year she just seems to grab another gear! There are very few matrons in history that have been able to accomplish this to such a high degree, but when they do we certainly need to identify, harness, and build upon those genetics!

Sandeen Donna 4106 represents, what we consider to be a Genetic Masterpiece. If you're genuinely interested in improving your genetic base and contributing a positive impact to the future of the Simmental gene pool, this is an individual that warrants serious consideration!