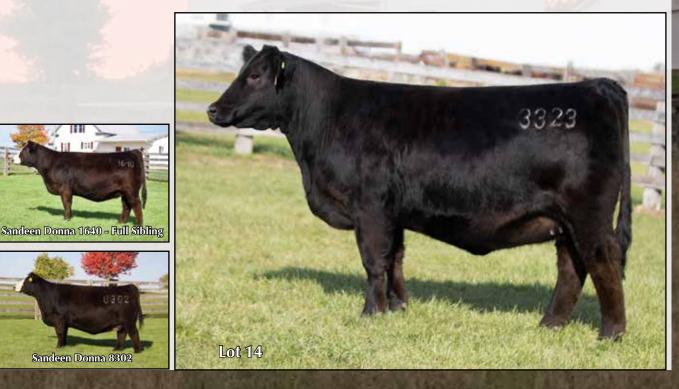

# Sandeen Donna 8302 Tribe

Lots 13 & 14 are a pair of sisters that are very similar in their type and kind. Both are extremely deep flanked, easy fleshing brood cows in the making. This is the kind that, as they say, keep the ranch profitable each year. High quality individuals with a proven and predictable pedigree that will lend to the marketability of their notable offspring.

Sandeen Donna 3323

2/24/23 • PB Simmental • ASA 4431566 • P • Tattoo 3323

|   | CE                                                  | BW  | WW   | YW    | Milk | Stay | API   |  |  |
|---|-----------------------------------------------------|-----|------|-------|------|------|-------|--|--|
|   | 10.8                                                | 0.9 | 72.9 | 104.0 | 19.9 | 10.1 | 106.1 |  |  |
| 1 | AI 5/16 to W/C Lock n Load 1143Y Heifer Sexed Semen |     |      |       |      |      |       |  |  |