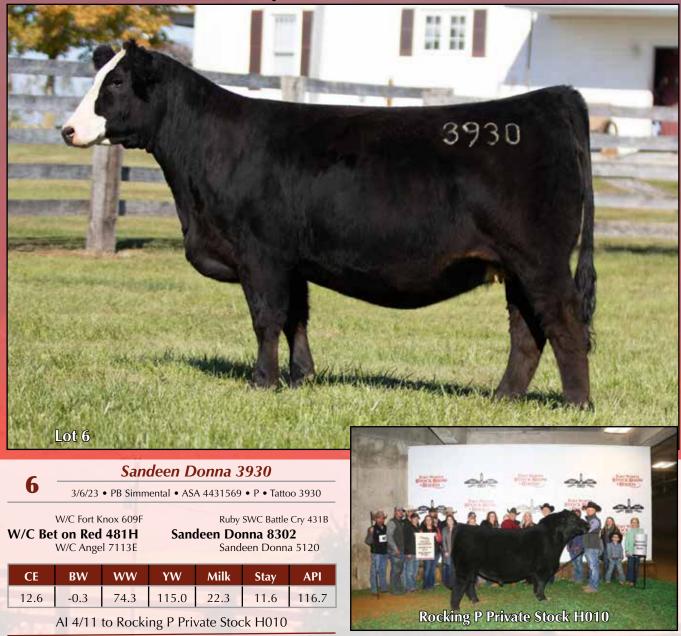

Expect a near perfect udder on one of the most beautiful Simmental females you'll have ever laid eyes on when she gets ready to calve in January.

Sandeen Donna 3930

I predict these Bet On Red x Donna 8302 females are going to be some of the most beautiful Simmental cows we've ever seen in production, with Donna 3930 ranking in the upper echelon of that list!

She offers a slight advantage in terms of overall size and power relative to her contemporaries, yet without sacrificing that femininity and elegance that we appreciate in a female.

Sandeen Donna 3930 is certainly the caliber to highlight a progressive donor program and one that definitely needs to be on your short list.