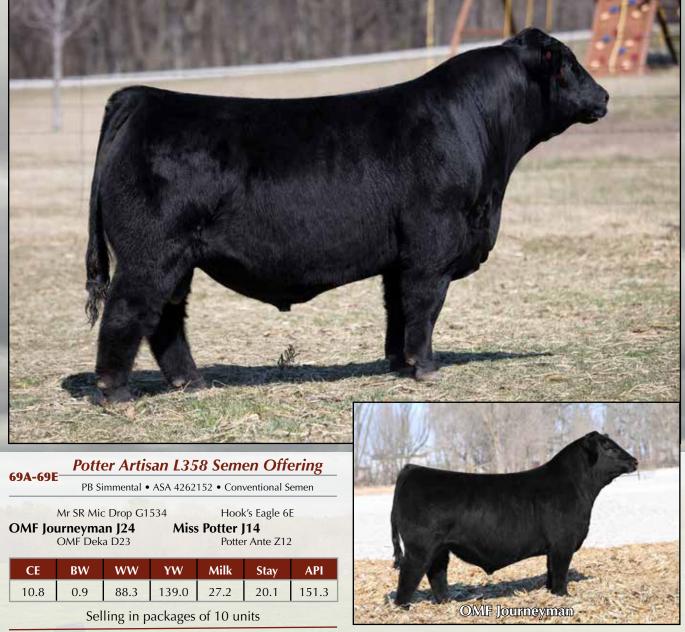

|       |      |      |       |      |     |

An intriguing pair of flush brothers by the female maker "1143Y", and the \$80,000 Sandeen Donna 0244 donor. A lot of highly predictable genetics represented in this package. Linebred to the original Canadian phenom that our entire Simmental program is based around, Remington Lock N Load 54U, and blended with the unparallelled maternal strength of the "Donna" cow family line.

I've always felt that if you liked the cattle better when they're set in motion, than you do when they stop and pose, you're in the company of good stock. This pair of bulls are an excellent example of that. Built extremely sound from the ground up and developed with foot and joint longevity in mind. Ready to go cover a set of cows this spring.



Petter Aptistan Seman



### Artisan – One who makes a high quality or distinctive product.

This is the vision we see coming out of this homozygous black, homozygous polled, genetic outcross sire. He is a bull that possesses a heavy, powerful, flexible structure with an enormous amount of natural product, while still maintaining an overly sufficient phenotypic presence. In addition, this unique individual comes with the performance of a 942# weaning weight, a 1419# yearling weight and scanned at nearly twice the average % IMF of a group that was made up of mostly halfblood SimAngus bulls.

Most importantly to our operation, on any sire we purchase, is the maternal factor. I've known the gentleman that raised this bull, Mr. Brent Potter, for nearly 25 years, and I believe him to be as honest as they come. So, wh