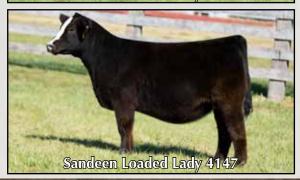

Sandeen Loaded Laa

Sandeen Loaded Lady 4147 - Sells as Lot 25

Sandeen Loaded Lady 2625 is truly a genetic gem! She held the highly regarded "Lot 1" position in the 2022 "Buildin' A Brand" sale, where she topped the open heifer division at \$200,000. She is most definitely built the way we like them. Massively capacious through her rib cage with an angular design through her front one-third and that true wedge-shape that is evident in the most fertile and generative cow families. She derives from an abundantly productive line of cows we've developed here over the past few decades, that are notorious for the added shape, dimension and degree of foot quality they consistently pass down through each generation. These traits are further ingrained by the sire of Loaded Lady 2625, Conley GCC Shocker C19. A bull that tends to consistently enhance many of the attributes that we deem important.

This has become quite a lucrative pedigree in the Buildin' a Brand event! Last year a full sister to 2625 was a highlight of the bred heifer division where she was the preferred selection of MRB Cattle Co at \$125,000. This year we have an exceptionally impressive entry that is of the same mating, in the elite open heifer division in Lot 25, Sandeen Loaded Lady 4147.