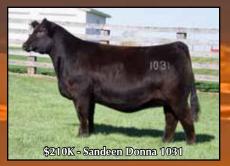

Past progeny sale highlights include: \$210,000 Sandeen Donna 1031 going to Jones Show Cattle, OH; \$200,000 Sandeen Donna 1142 selling to Ferguson Cattle Co, OH; \$140,000 Sandeen Donna 0747 purchased by Eash Land & Livestock, IA; \$81,000 Sandeen Donna 1717 to Mike Henderson Family, IA; \$61,000 Sandeen Donna 3103 to Draper Family Cattle, IL; \$53.000 Sandeen Donna 3025 to Triple G Livestock, IA; \$40,000 Sandeen WarLord to Ferguson Cattle Co, OH; \$32,500 Sandeen Donna 1640 to Rob & Deanne Young, CAN.