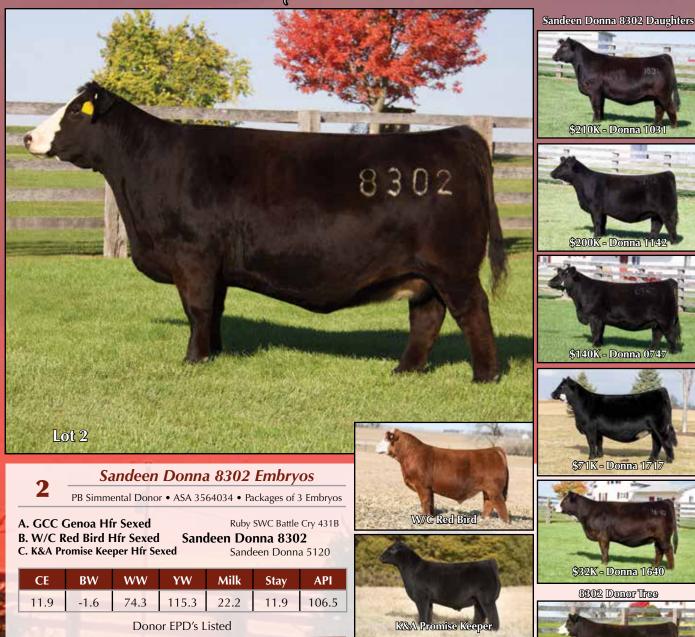

### Sandeen Donna 8302

Sandeen Donna 8302 would have to arguably be considered the most influential genetic contributor of the Donna tribe, ever to graze the hills of the Sandeen Ranch. Every year it appears there's no way she can out-do herself again and yet every year she just seems to grab another gear. This is evident by the largest and most impressive offering of descendants to date, represented in the first several pages of this catalog. Donna 8302 has currently surpassed the \$1.5 million mark in lifetime earnings. A milestone that has been achieved by very few matriarchs throughout history (of any breed), proving the unique genetic value of the contributions made by such an individual.

Past progeny sale highlights include: \$210,000 Sandeen Donna 1031 going to Jones Show Cattle, OH; \$200,000 Sandeen Donna 1142 selling to Ferguson Cattle Co, OH; \$140,000 Sandeen Donna 0747 purchased by Eash Land & Livestock, IA; \$81,000 Sandeen Donna 1717 to Mike Henderson Family, IA; \$61,000 Sandeen Donna 3103 to Draper Family Cattle, IL; \$53.000 Sandeen Donna 3025 to Triple G Livestock, IA; \$40,000 Sandeen WarLord to Ferguson Cattle Co, OH; \$32,500 Sandeen Donna 1640 to Rob & Deanne Young, CAN.

A rare opportunity indeed, to acquire the freshest sexed female embryo matings from a breed impacting matriarch of this caliber.

Coleman Donna 38

Sandeen Donna 4930

The Next Level sire group has been on fire for the last year at many sales and shows across the country. Please don't hold the greener condition of Sandeen Donna 4930 against her, as she was raised by a very dependable 15 year old recip. From a structural standpoint, she's impressive! From a genetic standpoint, even more so! Next Level X Sandeen Donna 8302! I would consider that to be a very marketable, very high-quality pedigree anywhere in the North American, with a top-tier quality individual tied to it.