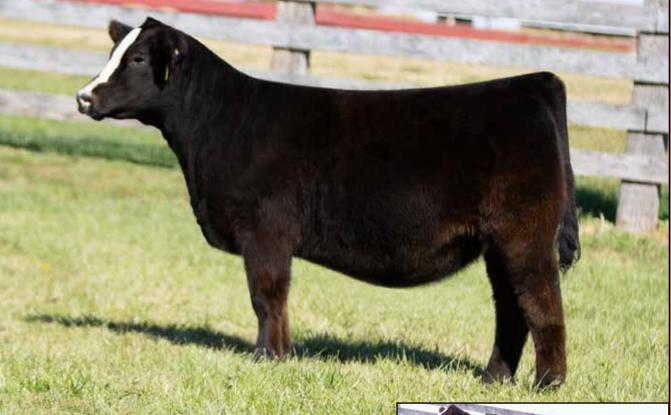

## Sandeen Donna 4106

Open Heifer

WINC All Right 213K

I don't think we would be out of line saying this WINC All Right daughter is the most complete, most fault free, perhaps most phenotypically impressive Donna 8302 daughter we have offered to date. She just simply exemplifies "Good Stock" to the utmost extent.

Every year I find myself thinking there's no way Sandeen Donna 8302 can out-do herself, and yet every year she just seems to grab another gear! There are very few matrons in history that have been able to accomplish this to such a high degree, but when they do we certainly need to identify, harness, and build upon those genetics!

Sandeen Donna 4106 represents, what we consider to be a Genetic Masterpiece. If you're genuinely interested in improving your genetic base and contributing a positive impact to the future of the Simmental gene pool, this is an individual that warrants serious consideration!