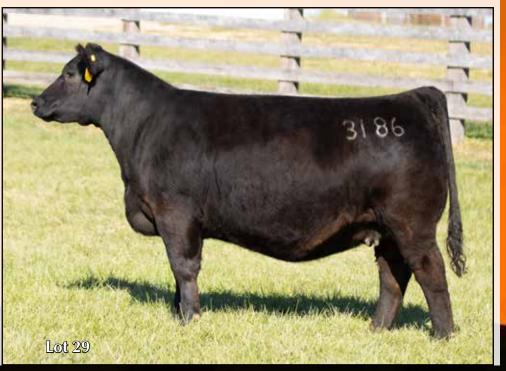

AI 4/26 to THSF Lover Boy B33

| <b>29</b> 3/3/23 • 3/4 Simmental • ASA 4434355 • P • Tattoo 3186 |                                           |           |          |      |                           |      |     |  |  |  |
|------------------------------------------------------------------|-------------------------------------------|-----------|----------|------|---------------------------|------|-----|--|--|--|
|                                                                  |                                           | Mr TR Har | nmer 308 | A ET | Remington Lock n Load 54U |      |     |  |  |  |
| C                                                                | Conley GCC Shocker C19 Sandeen Donna 6386 |           |          |      |                           |      |     |  |  |  |
|                                                                  | ,                                         | Conley Sh |          |      | Sandeen Donna 8386        |      |     |  |  |  |
|                                                                  |                                           |           |          |      |                           |      |     |  |  |  |
|                                                                  | CE                                        | BW        | WW       | YW   | Milk                      | Stay | API |  |  |  |
|                                                                  |                                           |           |          |      |                           | /    |     |  |  |  |

Sandeen Donna 3186

| CE   | BW                                                                                                                                | WW   | YW    | Milk | Stay | API   |  |  |  |  |
|------|-----------------------------------------------------------------------------------------------------------------------------------|------|-------|------|------|-------|--|--|--|--|
| 11.4 | -0.1                                                                                                                              | 69.0 | 105.5 | 16.3 | 10.1 | 117.7 |  |  |  |  |
|      | 11.4         -0.1         69.0         105.5         16.3         10.1         117.7           AI 4/9 to OCC Picture Perfect 738P |      |       |      |      |       |  |  |  |  |

The dam of these heifers is a member of one of the most consistent and productive flushes ever made at Sandeen Genetics. Remington Lock N Load x Sandeen Donna 8386. Making Sandeen Donna 6386 a full sib to the dams of both Sandeen Donna 8302 and Sandeen Donna 1316.