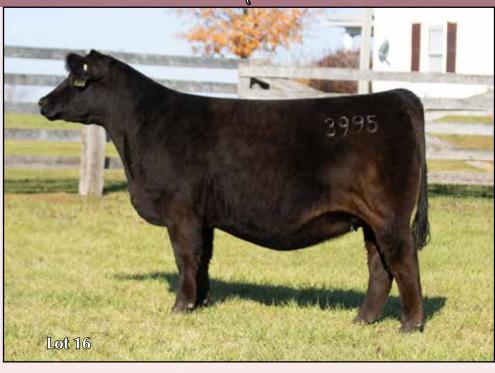

# Sandeen Donna 8302 Tribe

17

3995 has certainly got the build and design to be at the front end of the bred heifer line-up. She had the disadvantage of a sub-par recipient mother that worked against her at an early age, but she's done a terrific job of battling back to represent her genetic expectations very well.

| 40                                                                                                                   |                                                           | San  | deen D | onna 3 | 8995 |       |  |  |  |
|----------------------------------------------------------------------------------------------------------------------|-----------------------------------------------------------|------|--------|--------|------|-------|--|--|--|
| 16                                                                                                                   | 16 2/25/23 • PB Simmental • ASA 4431568 • P • Tattoo 3995 |      |        |        |      |       |  |  |  |
| Yardley Utah Y361Ruby SWC Battle Cry 431BW/C Relentless 32CSandeen Donna 8302Miss Werning KP 8543USandeen Donna 5120 |                                                           |      |        |        |      |       |  |  |  |
| CE                                                                                                                   | BW                                                        | WW   | YW     | Milk   | Stay | API   |  |  |  |
| 10.8                                                                                                                 | 0.9                                                       | 72.9 | 104.0  | 19.9   | 10.1 | 106.1 |  |  |  |