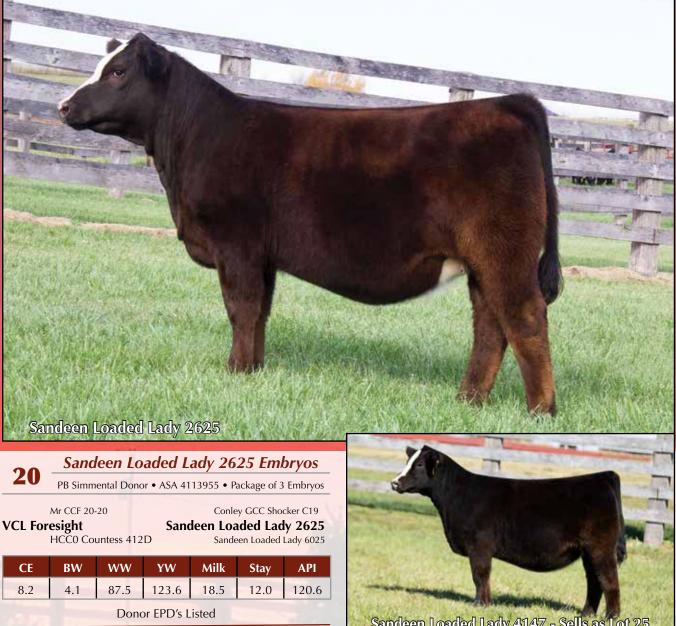

Sandeen Loaded Laa

Sandeen Loaded Lady 4147 - Sells as Lot 25

Sandeen Loaded Lady 2625 is truly a genetic gem! She held the highly regarded "Lot 1" position in the 2022 "Buildin' A Brand" sale, where she topped the open heifer division at \$200,000. She is most definitely built the way we like them. Massively capacious through her rib cage with an angular design through her front one-third and that true wedge-shape that is evident in the most fertile and generative cow families. She derives from an abundantly productive line of cows we've developed here over the past few decades, that are notorious for the added shape, dimension and degree of foot quality they consistently pass down through each generation. These traits are further ingrained by the sire of Loaded Lady 2625, Conley GCC Shocker C19. A bull that tends to consistently enhance many of the attributes that we deem important.

This has become quite a lucrative pedigree in the Buildin' a Brand event! Last year a full sister to 2625 was a highlight of the bred heifer division where she was the preferred selection of MRB Cattle Co at \$125,000. This year we have an exceptionally impressive entry that is of the same mating, in the elite open heifer division in Lot 25, Sandeen Loaded Lady 4147.

An indisputably proven pedigree, only enhanced by the genetic contribution of the great VLC Foresight!

Sandeen Donna 1316