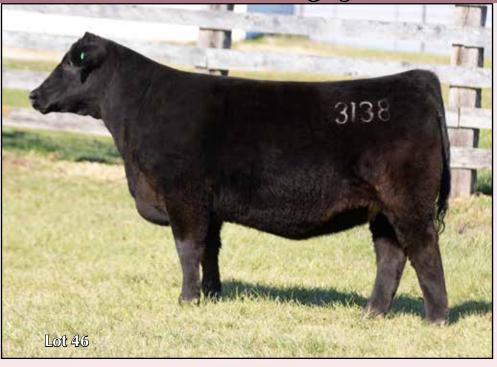

Sandeen Blackbird 3547

| CE   | BW  | WW   | YW   | Milk | Stay | API   |
|------|-----|------|------|------|------|-------|
| 11.1 | 0.4 | 63.4 | 92.4 | 19.5 | 14.8 | 104.7 |

AI 4/11 to W/C Lock n Load 1143Y Heifer Sexed Semen

"That one's a load!" direct quote from the Missouri State 4-H judging team coach and C.O.O. of the American Hereford Association, Shane Bedwell. Certainly, one of the most phenotypically stunning individuals in the entire pasture, and undeniably the epitome of a True Foundation Breeding Piece!!

Everyone knows the greatness of the Broker daughters in the show ring. In fact, this young lady was shown to Supreme Champion Female at our County Fair for Wyatt. However, I believe their greatest contribution that history is going to remember will be their incredible productivity as foundation dams in the Simmental pastures across America.

That is precisely where I see the importance of utilizing Blackbird 3547 to create another significant cow family to instill in the Simmental gene pool. One that excels in the most fundamentally important traits, in much the same way as the "Donna" cow family.

Sandeen Blackbird 3547 is derived from a dam that has never once missed calving to the first service in all of her 13 years of life, and will, every year, wean one of the largest calves. She is the epitome of maternal efficiency and is highly proficient in all area's that we deem of great importance at Sandeen Genetics. To only enhance our confidence in 3547's ability to consistently propagate these traits, we find she traces back three generations to the dam of OCC Paxton, the sire of Coleman Charlo 0256. To those who aren't fully versed in the Coleman Angus program, Coleman Charlo is the influential equivalent to the original Coleman Donna Cows in that program.

From both a genotypic and phenotypic standpoint, 3547 has impressed us all of her young life. For that reason, the choice was made to IVF her as a yearling heifer, once she was 40 days bred. At that point she generated 44 Oocytes which cleaved @ 77%. A great testimonial to the fertility and productivity that is deeply ingrained in this phenomenal female, that is charted to write her own chapter in the pages of history.