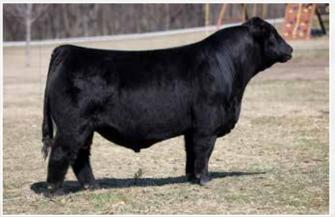

## Sandeen Donna 4106

Open Heifer

WINC All Right 213K

I don't think we would be out of line saying this WINC All Right daughter is the most complete, most fault free, perhaps most phenotypically impressive Donna 8302 daughter we have offered to date. She just simply exemplifies "Good Stock" to the utmost extent.

Every year I find myself thinking there's no way Sandeen Donna 8302 can out-do herself, and yet every year she just seems to grab another gear! There are very few matrons in history that have been able to accomplish this to such a high degree, but when they do we certainly need to identify, harness, and build upon those genetics!

Sandeen Donna 4106 represents, what we consider to be a Genetic Masterpiece. If you're genuinely interested in improving your genetic base and contributing a positive impact to the future of the Simmental gene pool, this is an individual that warrants serious consideration!