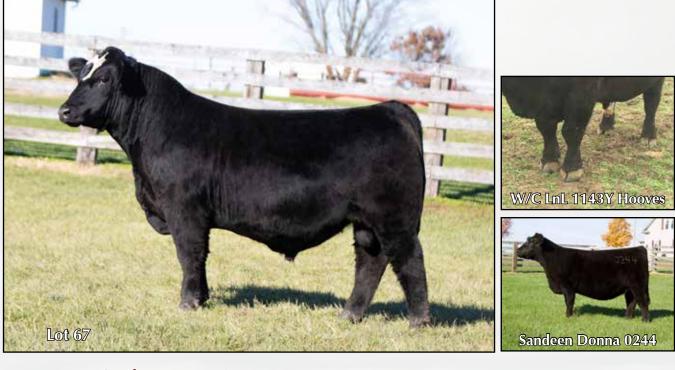

Sandeen Donna 3648

Sandeen Donna 3648 might exemplify the "Sandeen Kind" as well as any, in this incredible flush of sisters. She's a bold sprung, highly capacious, mid-sized female with a 3-dimensional build that we certainly appreciate around here. She's a very docile individual that is in the beginning stages of setting a beautiful udder to support her 1143Y heifer calf that's on the way.

# Sandeen Donna 8302 Tribe

Lots 13 & 14 are a pair of sisters that are very similar in their type and kind. Both are extremely deep flanked, easy fleshing brood cows in the making. This is the kind that, as they say, keep the ranch profitable each year. High quality individuals with a proven and predictable pedigree that will lend to the marketability of their notable offspring.