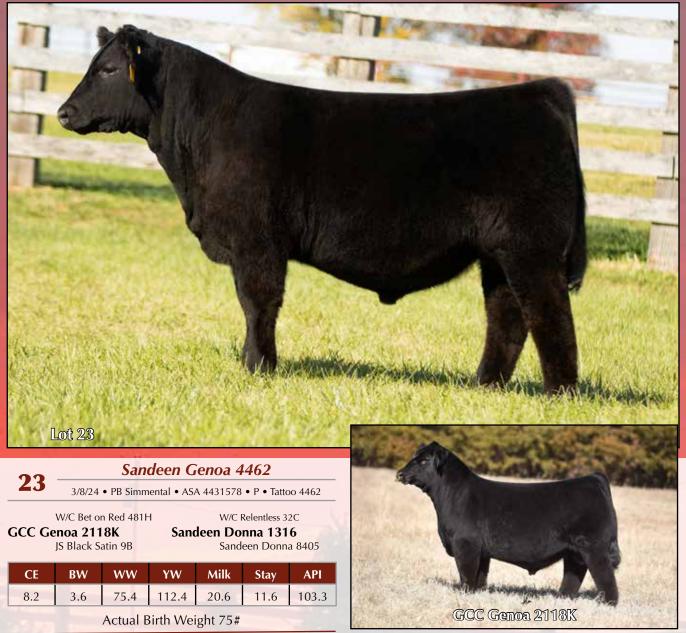

# Sandeen Genoa 4462

Very few times have we offered these young herd sire prospects. In fact, it's only when we feel we've got something truly unique to the industry, that we will do it. I believe that "unique", "exceptional" and "impressive" are all adjectives that are very suitable for this pair of future stud sires! Phenotypically they're stout, they're big centered, they're flexible, and they possess the striking profile and high-quality hair coat that certainly assists from the marketing aspect. Genetically, I'm not sure one could secure a pedigree with more prepotent cow-power in all of North America! Sandeen Donna's, Coleman Donna's, 8543 x 5 and Boots!

These are the very first direct sons of the \$130,000 Sandeen Donna 1316 to sell. A matron that is held in very high regard as one of the very top in the Sandeen and Associate's donor arsenal.

Their Sire, GCC Genoa, is a bull that really intrigued us when he sold in the Griswold Classic Sale. Not only for his awesome physical build but perhaps more so, for his genetic lineage. His dam, "Boots" has undoubtedly secured her place in history as one of (if not the) best purebred Broker daughters to exist. And his sire, Bet On Red, has been an outstanding producer for us, as is evident by some of the bred females towards the front end of this catalog. Yet maybe the most impressive part of Bet On Red, to us, was his exceptionally high fertility rate in both, his semen quality and his daughters!

The stars have certainly aligned to create this rare opportunity to offer the best of the "Donna" cow family in a herd bull package to the Simmental gene pool.

| Sand  | leen ( | Genoa  | 4607 |
|-------|--------|--------|------|
| Sallu | een    | UEIIUa | 400/ |

**23A** 3/15/24 • PB Simmental • ASA 4431577 • P • Tattoo 4607

W/C Bet on Red 481H GCC Genoa 2118K JS Black Satin 9B W/C Relentless 32C Sandeen Donna 1316 Sandeen Donna 8405

| CE                      | BW  | ww   | YW    | Milk | Stay | API   |  |  |
|-------------------------|-----|------|-------|------|------|-------|--|--|
| 8.2                     | 3.6 | 75.4 | 112.4 | 20.6 | 11.6 | 103.3 |  |  |
| Actual Birth Weight 88# |     |      |       |      |      |       |  |  |