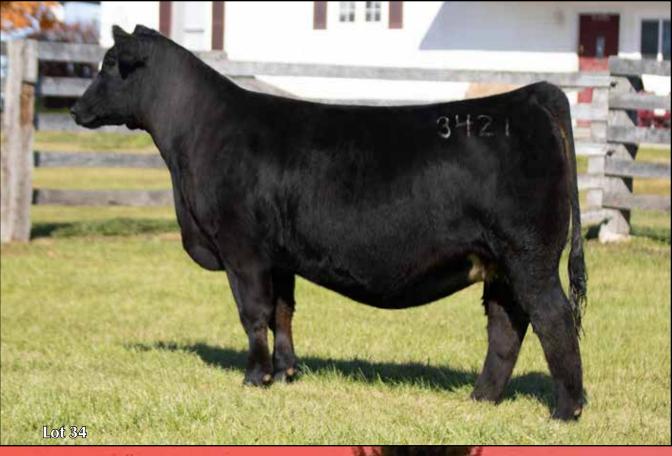

That is a lot of cow power in one pedigree!!

Sandeen Donna 3640

From a phenotypic and structural standpoint, Sandeen Donna 3640 most closely mirrors her \$210,000 sister, Sandeen Donna 1031. Though 1031 had a 6-month age advantage at this point last year, Donna 3640 very closely replicates her in terms of her near ideal structure, her high head, neck, and ear set, and her added size and power, with the addition of the bald face.

Certainly, one of the front runner females out of this Relentless x Donna 8302 flush!

Similar to the lot 8 female (3640), Donna 3597 has the added size, and power that was appreciated about her \$210,000 sister last year, Sandeen Donna 1031, yet lacking the extra 6-month maturity advantage.