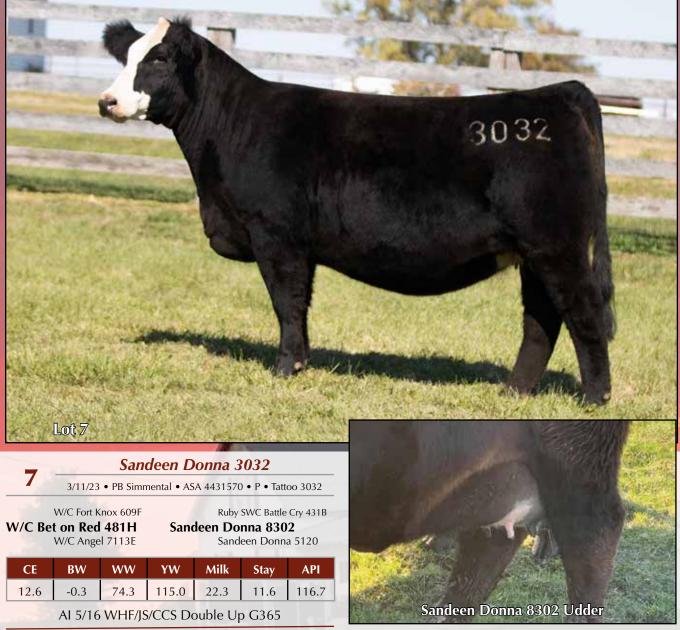

Sandeen Donna 3032 was Lawson's show heifer for the county fair this year and undoubtedly one of the best of this monumental flush of Relentless x Donna 8302 sisters. This is the very same mating that produced the \$210,000 crowd favorite, Sandeen Donna 1031, in the 2023 Buildin' A Brand Sale. Donna 3302 is a wide muzzled individual, which generally leads to a highly productive, broody female once they enter production. She's near flawless in her hip and hind leg structure with the exceptional depth of flank that tends to be a trademark of her dam. Interestingly enough Donna 3302 was raised by the very same recip that raised her dam, Sandeen Donna 8302. Unfortunately, this time the recip was a bit past her prime at 17 years of age, which caused 3302 to fall behind as a calf. This, I believe, lead to her to not reaching maturity in order to cycle until the breeding date listed in the catalog (a date on which she settled first service). Anyone that knows our operation, knows that fertility is of the utmost importance here. So, if we felt a heifer (even of this caliber) had any kind of fertility issues, she would certainly not be this high up in the catalog order. That being said this is one incredibly impressive individual from the ground up and I have confidence that she will produce at a very fertile rate just as we have come to expect from the "Donna's".

Sandeen Donna 3032

Sandeen Donna 3032 was in contention to be Lawson's show heifer this past summer. Study her structure! The fluidity of movement due to the flexibility of joints. Awesome head, neck, and ear set. Small, well-placed teats which will lead to a beautiful udder on a Stellar female when she calves!