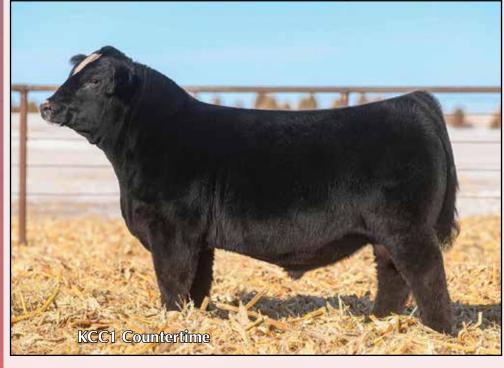

# Sandeen Genoa 4462

Very few times have we offered these young herd sire prospects. In fact, it's only when we feel we've got something truly unique to the industry, that we will do it. I believe that "unique", "exceptional" and "impressive" are all adjectives that are very suitable for this pair of future stud sires! Phenotypically they're stout, they're big centered, they're flexible, and they possess the striking profile and high-quality hair coat that certainly assists from the marketing aspect. Genetically, I'm not sure one could secure a pedigree with more prepotent cow-power in all of North America! Sandeen Donna's, Coleman Donna's, 8543 x 5 and Boots!

These are the very first direct sons of the \$130,000 Sandeen Donna 1316 to sell. A matron that is held in very high regard as one of the very top in the Sandeen and Associate's donor arsenal.

Their Sire, GCC Genoa, is a bull that really intrigued us when he sold in the Griswold Classic Sale. Not only for his awesome physical build but perhaps more so, for his genetic lineage. His dam, "Boots" has undoubtedly secured her place in history as one of (if not the) best purebred Broker daughters to exist. And his sire, Bet On Red, has been an outstanding producer for us, as is evident by some of the bred females towards the front end of this catalog. Yet maybe the most impressive part of Bet On Red, to us, was his exceptionally high fertility rate in both, his semen quality and his daughters!

The stars have certainly aligned to create this rare opportunity to offer the best of the "Donna" cow family in a herd bull package to the Simmental gene pool.

| Sand  | leen ( | Genoa  | 4607 |
|-------|--------|--------|------|
| Sallu | een    | UEIIUa | 400/ |

**23A** 3/15/24 • PB Simmental • ASA 4431577 • P • Tattoo 4607

W/C Bet on Red 481H GCC Genoa 2118K JS Black Satin 9B W/C Relentless 32C Sandeen Donna 1316 Sandeen Donna 8405

| CE                      | BW  | ww   | YW    | Milk | Stay | API   |  |  |
|-------------------------|-----|------|-------|------|------|-------|--|--|
| 8.2                     | 3.6 | 75.4 | 112.4 | 20.6 | 11.6 | 103.3 |  |  |
| Actual Birth Weight 88# |     |      |       |      |      |       |  |  |