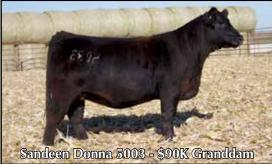

### Sandeen Donna 8302

Sandeen Donna 8302 would have to arguably be considered the most influential genetic contributor of the Donna tribe, ever to graze the hills of the Sandeen Ranch. Every year it appears there's no way she can out-do herself again and yet every year she just seems to grab another gear. This is evident by the largest and most impressive offering of descendants to date, represented in the first several pages of this catalog. Donna 8302 has currently surpassed the \$1.5 million mark in lifetime earnings. A milestone that has been achieved by very few matriarchs throughout history (of any breed), proving the unique genetic value of the contributions made by such an individual.

Past progeny sale highlights include: \$210,000 Sandeen Donna 1031 going to Jones Show Cattle, OH; \$200,000 Sandeen Donna 1142 selling to Ferguson Cattle Co, OH; \$140,000 Sandeen Donna 0747 purchased by Eash Land & Livestock, IA; \$81,000 Sandeen Donna 1717 to Mike Henderson Family, IA; \$61,000 Sandeen Donna 3103 to Draper Family Cattle, IL; \$53.000 Sandeen Donna 3025 to Triple G Livestock, IA; \$40,000 Sandeen WarLord to Ferguson Cattle Co, OH; \$32,500 Sandeen Donna 1640 to Rob & Deanne Young, CAN.