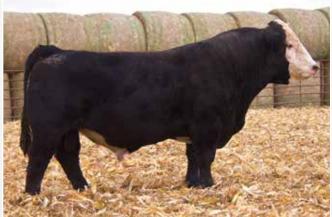

Saturday December 14, 2024 at High Noon | Page 18

Sandeen Lady

18 3/4/23 • 3/4 Simmental • ASA 4431607 • P • Tattoo 3250 W/C Fort Knox 609F Mr HOC Broker W/C Bet on Red 481H GCC Ms Broker D198 W/C Angel 7113E Y219 CE BW ww YW Milk Stay API 11.2 1.7 77.2 117.1 20.7 10.4 113.6

Sandeen Lady G 3250

#### AI 4/13 to THSF Lover Boy B33

One of my personal favorites of the entire offering!

3250

3250 is an ideal mid-sized, wide centered, very capacious female with ample foot and bone and extra shot of pizzazz. This one's my kind all day long!

Her Donor dam, GCC Ms. Broker D198 has consistently delivered the goods time and time again. A full sister to 3250 was a favorite of many in the crowd of the 2023 Buildin' a Brand Sale, where she garnered a price tag of \$42,000. Prior to that, D198 had produced a \$100,000 bull, Sandeen High Profile; a \$92,000 bred heifer, Sandeen Lady 0344; and a number of others that have sold well which brings her average per head of offspring to \$43,500.

Cows that can consistently produce at this exceptional rate will generate offspring that will breed true as well. This is a cow family that excels in fertility, foot quality, structure integrity, and milk production.

Sandeen Lady G 3250 has the precise phenotypic build and the genetic heritage necessary to complement and support a number of the sire choices being offered today. Lending towards her future contribution to the Purebred Simmental production industry. She is, in my estimation, the caliber of Foundation Female required to build a highly potent cow family up from.