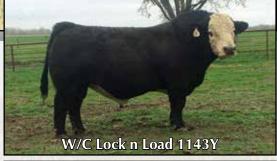

# Sandeen Genoa 4462

Very few times have we offered these young herd sire prospects. In fact, it's only when we feel we've got something truly unique to the industry, that we will do it. I believe that "unique", "exceptional" and "impressive" are all adjectives that are very suitable for this pair of future stud sires! Phenotypically they're stout, they're big centered, they're flexible, and they possess the striking profile and high-quality hair coat that certainly assists from the marketing aspect. Genetically, I'm not sure one could secure a pedigree with more prepotent cow-power in all of North America! Sandeen Donna's, Coleman Donna's, 8543 x 5 and Boots!

These are the very first direct sons of the \$130,000 Sandeen Donna 1316 to sell. A matron that is held in very high regard as one of the very top in the Sandeen and Associate's donor arsenal.

Their Sire, GCC Genoa, is a bull that really intrigued us when he sold in the Griswold Classic Sale. Not only for his awesome physical build but perhaps more so, for his genetic lineage. His dam, "Boots" has undoubtedly secured her place in history as one of (if not the) best purebred Broker daughters to exist. And his sire, Bet On Red, has been an outstanding producer for us, as is evident by some of the bred females towards the front end of this catalog. Yet maybe the most impressive part of Bet On Red, to us, was his exceptionally high fertility rate in both, his semen quality and his daughters!

The stars have certainly aligned to create this rare opportunity to offer the best of the "Donna" cow family in a herd bull package to the Simmental gene pool.

| Sand  | leen ( | Genoa  | 4607 |
|-------|--------|--------|------|
| Sallu | een    | UEIIUa | 400/ |