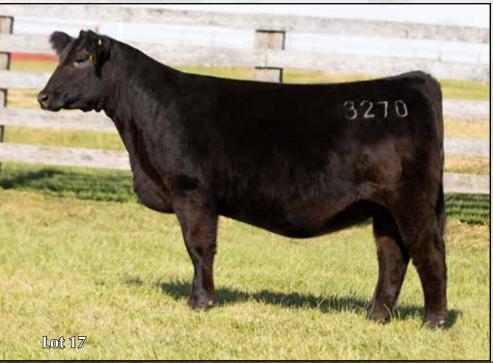

AI 5/20 to Sandeen/SLG Easy Out 512F

Yardley Utah Y361 Ruby SWC Battle Cry 431B Sandeen Donna 8302 W/C Relentless 32C Miss Werning KP 8543U Sandeen Donna 5120

Sandeen Donna 3270

2/20/23 • PB Simmental • ASA 4434355 • P • Tattoo 3270

| CE                                                                                                                                | BW  | WW   | YW    | Milk | Stay | API   |  |  |
|-----------------------------------------------------------------------------------------------------------------------------------|-----|------|-------|------|------|-------|--|--|
| 10.8                                                                                                                              | 0.9 | 72.9 | 104.0 | 19.9 | 10.1 | 106.1 |  |  |
| 10.8         0.9         72.9         104.0         19.9         10.1         106.1           AI 7/3 to Sandeen/SLG Easy Out 512F |     |      |       |      |      |       |  |  |

3270 is probably the latest maturing heifer in this flush of Relentless x Donna 8302 sisters, but the very same could be said for her sister, Donna 1031 last year where her 6-month age advantage allowed her to hit 12:00 right at sale time. By the time this one calves, she will definitely look like a very smart purchase.