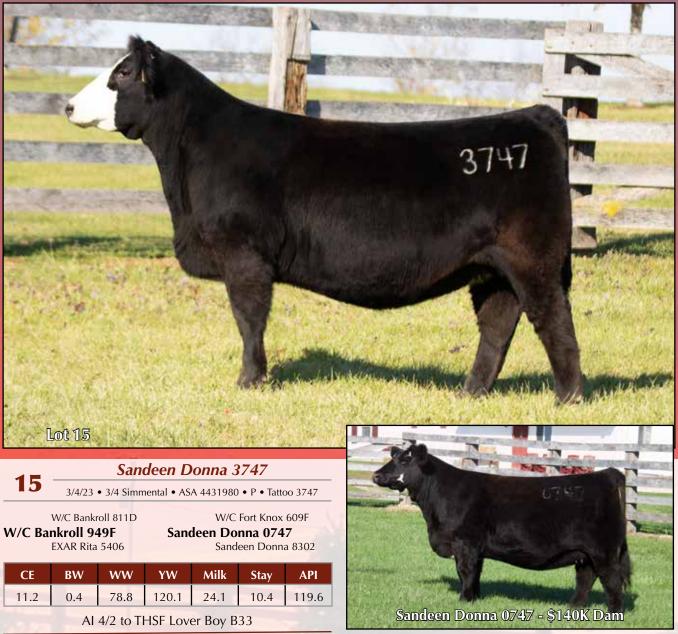

14

Saturday December 14, 2024 at High Noon | Page 16

Sandeen Donna 0747 Tribe

3747 is the first offspring offered at public auction by the \$140,000 Sandeen Donna 0747, and sired by the full brother to Sullivan's \$160,000 show heifer of the year from 2019. This one comes with the high tying neck and high ear set. A very interesting pedigree full of proven genetics in this impressive <sup>3</sup>/<sub>4</sub> blood female.