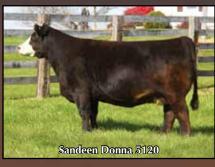

Now factor in the genetic aspect of the equation: 8543 being the grandam in each of the 4 slots in Bet On Red's three-generation pedigree. Sandeen Donna 8302, Sandeen Donna 5120, Sandeen Donna 8386, Coleman Donna 386, KMK Donna J311.

Milk

19.9

Sandeen Donna 5120

Stay

10.1

API

106.1

| Yardley Utah Y361     | Ruby SWC Battle Cry 431B |
|-----------------------|--------------------------|
| V/C Relentless 32C    | Sandeen Donna 8302       |
| Miss Werning KP 8543U | Sandeen Donna 5120       |
|                       |                          |