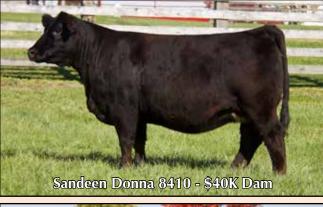

The first of the great "shocker" bred females of the offering. One of my absolute favorite sire groups every year! Donna 3410 is a tremendous individual that comes with added horsepower and can certainly be quantified as "Good Stock". Her dam was a \$40,000 pen mate and maternal sister to the great Sandeen Donna 8302. Power in the Blood!!